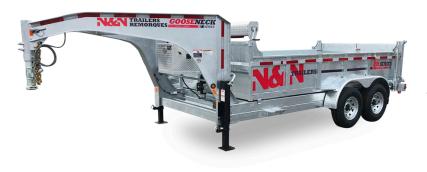

## MODEL **RDG-82X192, 14K**

## THE N&N ADVANTAGE

Our HD Series dump trailers offer you a vast array of standard and optional features that will make safely hauling your equipment, tools and material a lot easier. Configure your HD Series dump trailer to suit the specific needs of your excavation company, construction firm or farm operation.

## STANDARD FEATURES

- Galvanized axles
- Heat shrink connectors
- Aluminum toolbox
- HMV bumper puck (between bed and frame)
- Smart battery charger (1.5 A)
- Cold-weather harness
- 12-ton telescopic cylinder 3 stages
- Aluminum tarp protector

- 72" galvanized ramps undermount
- Dual-action door
- Adjustable coupler 5 positions
- Slipper spring suspension
- Rectangular 2 x 6 x 1/4 tubing frame
- Reinforced spring hangers
- Stabilizer legs
- Plank holders
- LED lights

- Radial tires on galvanized rims
- Checker plate fenders
- Cross members on 16" C/C
- 12,000 lb drop leg jack
- 4 x welded D-rings
- Tarp and roller
- 23" high side inside box

## **SPECIFICATIONS**

| USABLE WIDTH      | 82 inches             |
|-------------------|-----------------------|
| USABLE LENGTH     | 192 inches            |
| AXLES             | 2 x 7,000 lb          |
| BRAKES            | Electric              |
| TIRES             | ST-235/80R16 10 ply   |
| WEIGHT WHEN EMPTY | 5,500 lb              |
| LOAD CAPACITY     | 10,625 lb             |
| TRAILER LENGTH    | 302 inches            |
| TRAILER WIDTH     | 102 inches            |
| DECKING           | Steel 11 ga           |
| RAMP CAPACITY     | 10,000 lb             |
| FINISH            | Hot dipped galvanized |