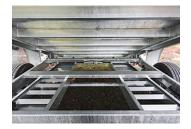

- 72" galvanized ramps undermount
- Dual-action door
- Adjustable coupler 5 positions
- Slipper spring suspension
- Rectangular 2 x 6 x 1/4 tubing frame
- Reinforced spring hangers
- Stabilizer legs
- Plank holders
- LED lights

- Radial tires on galvanized rims
- Checker plate fenders
- Cross members on 16" C/C
- 12,000 lb drop leg jack
- 4 x welded D-rings
- Tarp and roller
- 23" high side inside box