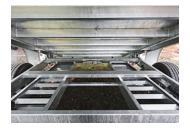

- 72" galvanized ramps undermount
- Dual-action door
- Adjustable coupler 5 positions
- Slipper spring suspension
- Rectangular 2 x 6 x 1/4 tubing frame
- Reinforced spring hangers
- Stabilizer legs
- Plank holders
- LED lights

- Radial tires on galvanized rims
- Checker plate fenders
- Cross members on 16" C/C
- 12,000 lb drop leg jack
- 4 x welded D-rings
- Tarp and roller
- 23" high side inside box