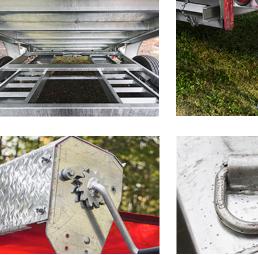

## STANDARD FEATURES

- Galvanized axles
- Heat shrink connectors
- Aluminum toolbox
- HMV bumper puck (between bed and frame)
- Smart battery charger (1.5 A)
- Cold-weather harness
- 12-ton telescopic cylinder 3 stages
- Aluminum tarp protector

- 72" galvanized ramps undermount
- Dual-action door
- Adjustable coupler 5 positions
- Slipper spring suspension
- Rectangular 2 x 6 x ¼ tubing frame
- Reinforced spring hangers
- Stabilizer legs
- Plank holders
- LED lights

- Radial tires on galvanized rims
- Checker plate fenders
  - Cross members on 16" C/C
  - 12,000 lb drop leg jack
  - 4 x welded D-rings
  - Tarp and roller
  - 23" high side inside box