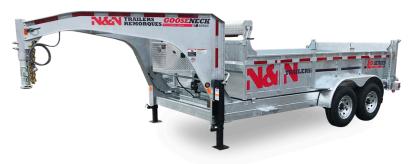

## MODEL RDG-72X144, 14K

## STANDARD FEATURES

- Galvanized axles
- Heat shrink connectors
- Aluminum toolbox
- HMV bumper puck (between bed and frame)
- Smart battery charger (1.5 A)
- Cold-weather harness
- 12-ton telescopic cylinder 3 stages
- Aluminum tarp protector

- 72" galvanized ramps undermount
- Dual-action door
- Adjustable coupler 5 positions
- Slipper spring suspension
- Rectangular 2 x 6 x ¼ tubing frame
- Reinforced spring hangers
- Stabilizer legs
- Plank holders
- LED lights

- Radial tires on galvanized rims
- Checker plate fenders
  - Cross members on 16" C/C
  - 12,000 lb drop leg jack
  - 4 x welded D-rings
  - Tarp and roller
  - 23" high side inside box

## **SPECIFICATIONS**

| USABLE WIDTH      | 72 inches             |
|-------------------|-----------------------|
| USABLE LENGTH     | 145 inches            |
| AXLES             | 2 x 7,000 lb          |
| BRAKES            | Electric              |
| TIRES             | ST-235/80R16 10 ply   |
| WEIGHT WHEN EMPTY | 4,300 lb              |
| LOAD CAPACITY     | 12,125 lb             |
| TRAILER LENGTH    | 255 inches            |
| TRAILER WIDTH     | 94 inches             |
| DECKING           | Steel 11 ga           |
| RAMP CAPACITY     | 10,000 lb             |
| FINISH            | Hot dipped galvanized |