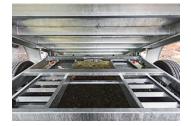

- 72" galvanized ramps undermount
- Dual-action door
- Adjustable coupler 5 positions
- Slipper spring suspension
- Rectangular 2 x 6 x 1/4 tubing frame
- Reinforced spring hangers
- Stabilizer legs
- Plank holders
- LED lights