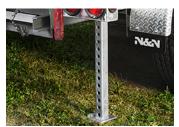

- Radial tires on galvanized rims
- Checker plate fenders
- Cross members on 16" C/C
- 12,000 lb drop leg jack
- 4 x welded D-rings
- Tarp and roller
- 23" high side inside box