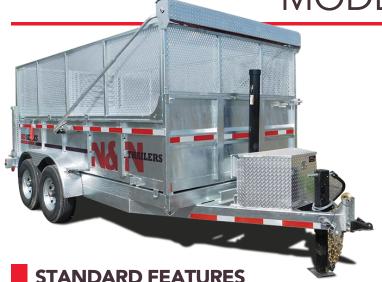

## MODEL **RD-82X168, 14K**

## STANDARD FEATURES

- Galvanized axles
- Heat shrink connectors
- Aluminum toolbox
- HMV bumper puck (between bed and frame)
- Smart battery charger (1.5 A)
- Cold-weather harness
- 12-ton telescopic cylinder 3 stages
- Aluminum tarp protector

- 72" galvanized ramps undermount
- Dual-action door
- Adjustable coupler 5 positions
- Slipper spring suspension
- Rectangular 2 x 6 x 1/4 tubing frame
- Reinforced spring hangers
- Stabilizer legs
- Plank holders
- LED lights

- Radial tires on galvanized rims
- Checker plate fenders
- Cross members on 16" C/C
- 12,000 lb drop leg jack
- 4 x welded D-rings
- Tarp and roller
- 23" high side inside box