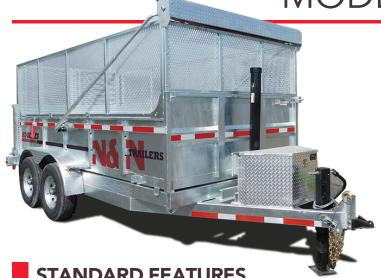

## MODEL **RD-82X144, 10K**

## THE N&N ADVANTAGE

Our HD Series dump trailers offer you a vast array of standard and optional features that will make safely hauling your equipment, tools and material a lot easier. Configure your HD Series dump trailer to suit the specific needs of your excavation company, construction firm or farm operation.

## STANDARD FEATURES

- Galvanized axles
- Heat shrink connectors
- Aluminum toolbox
- HMV bumper puck (between bed and frame)
- Smart battery charger (1.5 A)
- Cold-weather harness
- 7-ton telescopic cylinder 3 stages
- Aluminum tarp protector

- 72" galvanized ramps undermount
- Dual-action door
- Adjustable coupler 5 positions
- Slipper spring suspension
- Rectangular 2 x 6 x 1/4 tubing frame
- Reinforced spring hangers
- Stabilizer legs
- Plank holders
- LED lights

- Radial tires on galvanized rims
- Checker plate fenders
- Cross members on 16" C/C
- 12,000 lb drop leg jack
- 4 x welded D-rings
- Tarp and roller
- 23" high side inside box