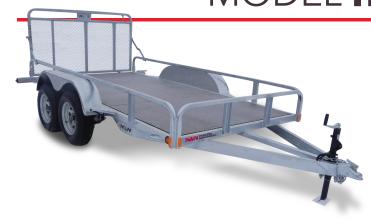

## THE N&N ADVANTAGE

The Inno Series utility trailer is light, easy to handle, and offers exceptional value. Designed to be towed by a car, it has all the N&N features and load capacity that give our trailers real staying power. Say goodbye to borrowing your neighbor's trailer for hauling firewood. Get yourself an N&N!

## SPECIFICATIONS

| USABLE WIDTH      | 72 inches                      |
|-------------------|--------------------------------|
| USABLE LENGTH     | 144 inches                     |
| AXLES             | 2 × 3,500 lb                   |
| BRAKES            | Optional                       |
| TIRES             | ST-205/75R14 6 ply             |
| WEIGHT WHEN EMPTY | 965 lb                         |
|                   | 1,895 lb                       |
| TRAILER LENGTH    | 198 inches                     |
| TRAILER WIDTH     | 90 inches                      |
| DECKING           | B.C. fir, ⁵ึึ" treated plywood |
| RAMP CAPACITY     | 1,200 lb                       |
| FINISH            | Hot dipped galvanized          |