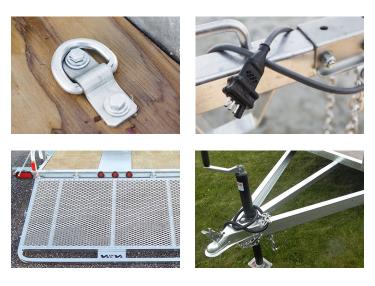

**STANDARD FEATURES** 

- Fully welded frame
- Galvanized axles
- Radial tires on galvanized rims
- Stand-up full-mesh ramp
- Slipper spring suspension

- 20" ground clearance
- $2 \times 3 \times \frac{1}{8}$  tubing main frame
- Cross members on 16" C/C
- LED lights
- Heat shrink connectors
- Welded "A" tongue

- 4 tie-down hooks
- Cold-weather harness
- Wiring & cables inside tubing
- 12" high open sides