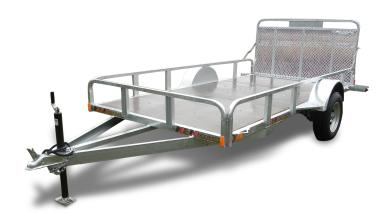

## MODEL INNO S-72X168 G

## THE N&N ADVANTAGE

The Inno Series utility trailer is light, easy to handle, and offers exceptional value. Designed to be towed by a car, it has all the N&N features and load capacity that give our trailers real staying power. Say goodbye to borrowing your neighbor's trailer for hauling firewood. Get yourself an N&N!

## STANDARD FEATURES

- Fully welded frame
- Galvanized axles
- Radial tires on galvanized rims
- Stand-up full-mesh ramp
- Slipper spring suspension

- 20" ground clearance
- 2 × 3 × 1/8 tubing main frame
- Cross members on 16" C/C
- LED lights
- Heat shrink connectors
- Welded "A" tongue

- 4 tie-down hooks
- Cold-weather harness
- Wiring & cables inside tubing
- 12" high open sides