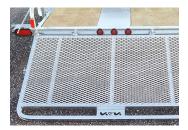

## STANDARD FEATURES

- Fully welded frame
- Galvanized axles
- Radial tires on galvanized rims
- Stand-up full-mesh ramp
- Slipper spring suspension

- 20" ground clearance
- 2 × 3 × 1/8 tubing main frame
- Cross members on 16" C/C
- LED lights
- Heat shrink connectors
- Welded "A" tongue