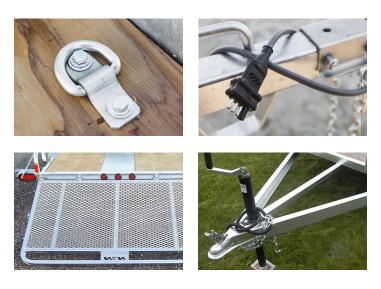

## STANDARD FEATURES

- Fully welded frame
- Galvanized axles
- Radial tires on galvanized rims
- Stand-up full-mesh ramp
- Slipper spring suspension

- 20" ground clearance
- 2 × 3 × ¼ tubing main frame
- Cross members on 16" C/C
- LED lights
- Heat shrink connectors
- Welded "A" tongue

- 4 tie-down hooks
- Cold-weather harness
- Wiring & cables inside tubing
- 12" high open sides