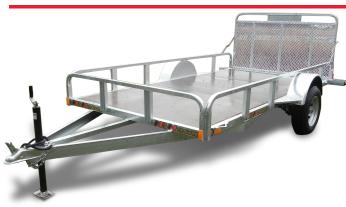

## MODEL INNO S-72X144 G

## THE N&N ADVANTAGE

The Inno Series utility trailer is light, easy to handle, and offers exceptional value. Designed to be towed by a car, it has all the N&N features and load capacity that give our trailers real staying power. Say goodbye to borrowing your neighbor's trailer for hauling firewood. Get yourself an N&N!

## STANDARD FEATURES

- Fully welded frame
- Galvanized axles
- Radial tires on galvanized rims
- Stand-up full-mesh ramp
- Slipper spring suspension

- 20" ground clearance
- 2 × 3 × ¼ tubing main frame
- Cross members on 16" C/C
- LED lights
- Heat shrink connectors
- Welded "A" tongue

- 4 tie-down hooks
- Cold-weather harness
- Wiring & cables inside tubing
- 12" high open sides