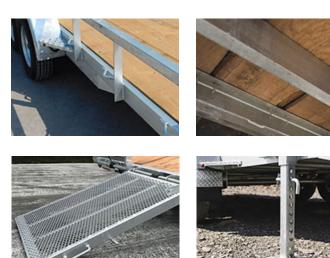

## **STANDARD FEATURES**

- Galvanized axles
- Heat shrink connectors
- Cold-weather harness
- Adjustable coupler 5 positions
- Slipper spring suspension

- 5" channel frame
- LED lights
- Radial tires on galvanized rims
- 24" ground clearance
- 7,000 lb drop-leg jack
- Stand-up split-gate ramps

- Rod to attach binder on each side
- 12" high open side
- Stabilizer legs
- Cross members on 16" C/C

## **SPECIFICATIONS**

| USABLE WIDTH      | 82 inches             |
|-------------------|-----------------------|
| USABLE LENGTH     | 216 inches            |
| AXLES             | 2 x 3,500 lb          |
| BRAKES            | Electric              |
| TIRES             | ST-205/75R14 6 ply    |
| WEIGHT WHEN EMPTY | 2,100 lb              |
|                   | 5,390 lb              |
| TRAILER LENGHT    | 274 inches            |
| TRAILERS WIDTH    | 100 inches            |
| FLOOR             | 2 x 8 spruce planks   |
| RAMPS CAPACITY    | 4,500 lb              |
| FINISH            | Hot dipped galvanised |