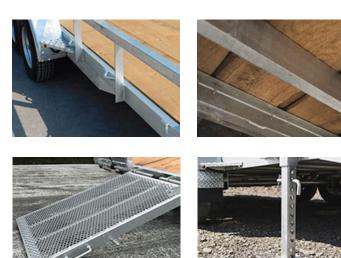

## **STANDARD FEATURES**

- Galvanized axles
- Heat shrink connectors
- Cold-weather harness
- Adjustable coupler 5 positions
- Slipper spring suspension

- 5" channel frame
- LED lights
- Radial tires on galvanized rims
- 24" ground clearance
- 7,000 lb drop-leg jack
- Stand-up split-gate ramps

- Rod to attach binder on each side
- 12" high open side
- Stabilizer legs
- Cross members on 16" C/C