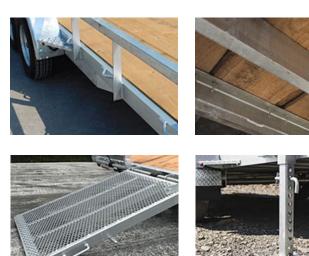

## **STANDARD FEATURES**

- Galvanized axles
- Heat shrink connectors
- Cold-weather harness
- Adjustable coupler 5 positions
- Slipper spring suspension

- 5" channel frame
- LED lights
- Radial tires on galvanized rims
- 24" ground clearance
- 7,000 lb drop-leg jack
- Stand-up split-gate ramps

- Rod to attach binder on each side
- 12" high open side
- Stabilizer legs
- Cross members on 16" C/C

## **SPECIFICATIONS**

| USABLE WIDTH      | 72 inches             |
|-------------------|-----------------------|
| USABLE LENGTH     | 168 inches            |
| AXLES             | 2 x 3,500 lb          |
| BRAKES            | Electric              |
| TIRES             | ST-205/75R14 6 ply    |
| WEIGHT WHEN EMPTY | 1,500 lb              |
| LOAD CAPACITY     | 6,050 lb              |
| TRAILER LENGHT    | 226 inches            |
| TRAILERS WIDTH    | 90 inches             |
| FLOOR             | 2 x 8 spruce planks   |
| RAMPS CAPACITY    | 4,500 lb              |
| FINISH            | Hot dipped galvanised |