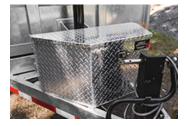

## STANDARD FEATURES

- $2 \times 4 \times \frac{1}{4}$  rect. tubing
- · Heat shrink connectors
- Aluminum toolbox
- HMV bumper pucks • Smart battery charger
- Cold-weather wiring harness (Voltflex)
- Galvanized axle beams
- Telescopic cylinder 3 stages × 90" stroke
- Tarp and roller
- LED lights
- Dual-action door
- Adjustable coupler 5 positions