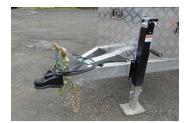

## STANDARD FEATURES

- $2 \times 4 \times \frac{1}{4}$  rect. tubing
- · Heat shrink connectors
- Aluminum toolbox
- HMV bumper pucks • Smart battery charger
- Cold-weather wiring harness (Voltflex)
- Galvanized axle beams
- Telescopic cylinder 3 stages × 90" stroke
- Tarp and roller
- LED lights
- Dual-action door
- Adjustable coupler 5 positions