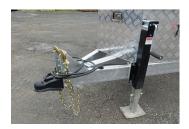

## STANDARD FEATURES

- $2 \times 4 \times \frac{1}{4}$  rect. tubing
- Heat shrink connectors
- Aluminum toolbox
- HMV bumper pucks
- Smart battery charger
- Cold-weather wiring harness (Voltflex)
- Galvanized axle beams
- Telescopic cylinder  $3 \text{ stages} \times 90'' \text{ stroke}$
- Tarp and roller
- LED lights
- Dual-action door
- Adjustable coupler 5 positions