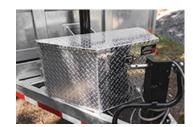

## STANDARD FEATURES

- $2 \times 4 \times \frac{1}{4}$  rect. tubing
- Heat shrink connectors
- Aluminum toolbox
- HMV bumper pucks
- Smart battery charger
- Cold-weather wiring harness (Voltflex)
- Galvanized axle beams
- Telescopic cylinder  $3 \text{ stages} \times 90'' \text{ stroke}$
- Tarp and roller
- LED lights
- Dual-action door
- Adjustable coupler 5 positions