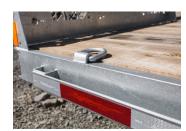

## STANDARD FEATURES

- Galvanized axles
- Heat shrink connectors
- Cold-weather harness
- Adjustable coupler 5 positions
- Slipper spring suspension
- 5" channel frame

- LED lights
- Radial tires on galvanized rims
- 24" ground clearance
- 7,000 lb drop-leg jack
- Under frame ramps
- Pocket side with flat bar

- Stabilizer legs
- Choice of 2-foot drop or straight floor
- 4 x welded D-rings
- Cross members on 16" C/C