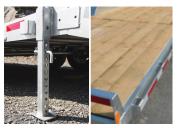

## STANDARD FEATURES

- Galvanized axles
- Heat shrink connectors
- Cold-weather harness
- Adjustable coupler 5 positions
- Slipper spring suspension
- 5" channel frame

- LED lights
- Radial tires on galvanized rims
- 24" ground clearance
- 7,000 lb drop-leg jack
- Under frame ramps
- Pocket side with flat bar

## **SPECIFICATIONS**

| USABLE WIDTH      | 82 inches             |
|-------------------|-----------------------|
| USABLE LENGTH     | 264 inches            |
| AXLES             | 2 × 5,200 lb          |
| BRAKES            | Electric              |
| TIRES             | ST-225/75R15 8 ply    |
| WEIGHT WHEN EMPTY | 2,575 lb              |
|                   | 7,948 lb              |
| TRAILER LENGTH    | 316 inches            |
| TRAILER WIDTH     | 102 inches            |
| FLOOR             | 2 × 8 spruce planks   |
| RAMP CAPACITY     | 10,000 lb             |
| FINISH            | Hot dipped galvanized |