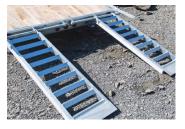

## STANDARD FEATURES

- Galvanized axles
- Heat shrink connectors
- Cold-weather harness
- Adjustable coupler 5 positions
- Slipper spring suspension
- 5" channel frame

- LED lights
- Radial tires on galvanized rims
- 24" ground clearance
- 7,000 lb drop-leg jack
- Under frame ramps
- Pocket side with flat bar