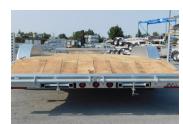

## MODEL ICH-22, 10K

With their numerous standard and optional features, Car Hauler Series equipment transport trailers easily meet your needs when it comes to hauling small vehicles. And they do it while ensuring your safety and the safety of your precious cargo.

## **SPECIFICATIONS**

| USABLE WIDTH      | 82 inches             |
|-------------------|-----------------------|
| USABLE LENGTH     | 264 inches            |
| AXLES             | 2 × 5,200 lb          |
| BRAKES            | Electric              |
| TIRES             | ST-225/75R15 8 ply    |
| WEIGHT WHEN EMPTY | 2,575 lb              |
|                   | 7,948 lb              |
| TRAILER LENGTH    | 316 inches            |
| TRAILER WIDTH     | 102 inches            |
| FLOOR             | 2 × 8 spruce planks   |
| RAMP CAPACITY     | 10,000 lb             |
| FINISH            | Hot dipped galvanized |