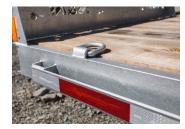

## STANDARD FEATURES

- Galvanized axles
- Heat shrink connectors
- Cold-weather harness
- Adjustable coupler 5 positions
- Slipper spring suspension
- 5" channel frame

- LED lights
- Radial tires on galvanized rims
- 24" ground clearance
- 7,000 lb drop-leg jack
- Under frame ramps
- Pocket side with flat bar