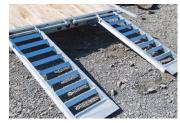

## STANDARD FEATURES

- Galvanized axles
- Heat shrink connectors
- Cold-weather harness
- Adjustable coupler 5 positions
- Slipper spring suspension
- 5" channel frame

- LED lights
- Radial tires on galvanized rims
- 24" ground clearance
- 7,000 lb drop-leg jack
- Under frame ramps
- Pocket side with flat bar