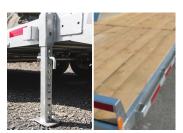

## STANDARD FEATURES

- Galvanized axles
- Heat shrink connectors
- Cold-weather harness
- Adjustable coupler 5 positions
- Slipper spring suspension
- 5" channel frame

- LED lights
- Radial tires on galvanized rims
- 24" ground clearance
- 7,000 lb drop-leg jack
- Under frame ramps
- Pocket side with flat bar

- Stabilizer legs
- Choice of 2-foot drop or straight floor
- 4 x welded D-rings
- Cross members on 16" C/C