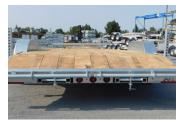

## STANDARD FEATURES

- Galvanized axles
- Heat shrink connectors
- Cold-weather harness
- Adjustable coupler 5 positions
- Slipper spring suspension
- 5" channel frame

- LED lights
- Radial tires on galvanized rims
- 24" ground clearance
- 7,000 lb drop-leg jack
- Under frame ramps
- Pocket side with flat bar

- Stabilizer legs
- Choice of 2-foot drop or straight floor
- 4 x welded D-rings
- Cross members on 16" C/C

## **SPECIFICATIONS**

| USABLE WIDTH      | 82 inches             |
|-------------------|-----------------------|
| USABLE LENGTH     | 240 inches            |
| AXLES             | 2 × 5,200 lb          |
| BRAKES            | Electric              |
| TIRES             | ST-225/75R15 8 ply    |
| WEIGHT WHEN EMPTY | 2,400 lb              |
| LOAD CAPACITY     | 8,140 lb              |
| TRAILER LENGTH    | 292 inches            |
| TRAILER WIDTH     | 102 inches            |
| FLOOR             | 2 × 8 spruce planks   |
| RAMP CAPACITY     | 10,000 lb             |
| FINISH            | Hot dipped galvanized |