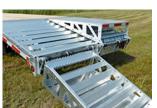

- 3" C-channels cross member on 12" C/C
- Stabilizer legs
- 2 x 12 000 lb drop leg jack
- Side pocket with rail
- Side D-rings on +/- 48" C/C
- 5 feet beavertail drop
- LED lights

- 37" ground clearance
- Radial tires on galvanized rims
- Loading light
- Back-up light
- Footstep on front

## **SPECIFICATIONS**

| USABLE WIDTH      | 97 ½ inches                         |
|-------------------|-------------------------------------|
| USABLE LENGTH     | 487 ½ inches                        |
| AXLES             | 2 x 15,000 lb                       |
| BRAKES            | Electric                            |
| TIRES             | ST-215-75R17.5 – 16 ply dual wheel  |
| WEIGHT WHEN EMPTY | 10,000 lb                           |
| LOAD CAPACITY     | 25,000 lb                           |
| TRAILER LENGTH    | 597 inches                          |
| TRAILER WIDTH     | 102 inches                          |
| DECKING           | 2" x 8" spruce planks               |
| RAMPS             | 40" Spring assisted flip-over ramps |
| FINISH            | Hot dipped galvanized               |