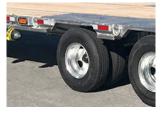

## STANDARD FEATURES

- Galvanized axles
- Heat shrink connectors
- Toolbox between gooseneck H-beam
- Cold-weather harness
- Fifthweel or ball coupler
- Slipper spring suspension
- 12"@22 lb H-beam main frame

## **SPECIFICATIONS**

| USABLE WIDTH      | 97 ½ inches                         |
|-------------------|-------------------------------------|
| USABLE LENGTH     | 487 ½ inches                        |
| AXLES             | 2 x 15,000 lb                       |
| BRAKES            | Electric                            |
| TIRES             | ST-215-75R17.5 – 16 ply dual wheel  |
| WEIGHT WHEN EMPTY | 10,000 lb                           |
| LOAD CAPACITY     | 25,000 lb                           |
| TRAILER LENGTH    | 597 inches                          |
| TRAILER WIDTH     | 102 inches                          |
| DECKING           | 2" x 8" spruce planks               |
| RAMPS             | 40" Spring assisted flip-over ramps |
| FINISH            | Hot dipped galvanized               |