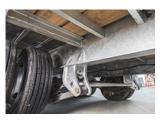

## STANDARD FEATURES

- Galvanized axles
- Heat shrink connectors
- Toolbox between gooseneck H-beam
- Cold-weather harness
- Fifthweel or ball coupler
- Slipper spring suspension
- 12"@22 lb H-beam main frame

## **SPECIFICATIONS**

| USABLE WIDTH      | 97 ½ inches                         |
|-------------------|-------------------------------------|
| USABLE LENGTH     | 487 ½ inches                        |
| AXLES             | 2 x 15,000 lb                       |
| BRAKES            | Electric                            |
| TIRES             | ST-215-75R17.5 – 16 ply dual wheel  |
| WEIGHT WHEN EMPTY | 10,000 lb                           |
| LOAD CAPACITY     | 25,000 lb                           |
| TRAILER LENGTH    | 597 inches                          |
| TRAILER WIDTH     | 102 inches                          |
| DECKING           | 2" x 8" spruce planks               |
| RAMPS             | 40" Spring assisted flip-over ramps |
| FINISH            | Hot dipped galvanized               |