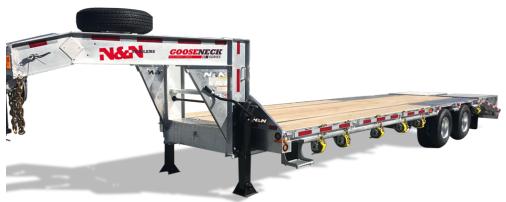

## MODEL DOG-355 30K

## THE N&N ADVANTAGE

Tough and versatile, N&N Gooseneck Series flatbed trailers benefit from standard and optional features that allow you to safely haul excavating equipment, farm machinery and lifting platforms as well as palleted goods.

## STANDARD FEATURES

- Galvanized axles
- Heat shrink connectors
- Toolbox between gooseneck H-beam
- Cold-weather harness
- Fifthweel or ball coupler
- Slipper spring suspension
- 12"@22 lb H-beam main frame

- 3" C-channels cross member on 12" C/C
- Stabilizer legs
- 2 x 12 000 lb drop leg jack
- Side pocket with rail
- Side D-rings on +/- 48" C/C
- 5 feet beavertail drop
- LED lights

- 37" ground clearance
- Radial tires on galvanized rims
- Loading light
- Back-up light
- Footstep on front