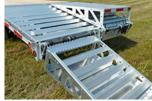

## STANDARD FEATURES

- Galvanized axles
- Heat shrink connectors
- Toolbox between gooseneck H-beam
- Cold-weather harness
- Fifthweel or ball coupler
- Slipper spring suspension
- 12"@22 lb H-beam main frame
- 3" C-channels cross member on 12" C/C
- Stabilizer legs
- 2 x 12 000 lb drop leg jack
- Side pocket with rail
- Side D-rings on +/- 48" C/C
- 5 feet beavertail drop
- LED lights