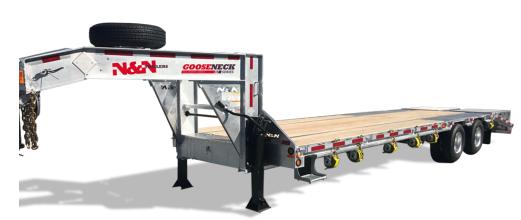

# MODEL DOG-305 30K

#### THE N&N ADVANTAGE

Tough and versatile, N&N Gooseneck Series flatbed trailers benefit from standard and optional features that allow you to safely haul excavating equipment, farm machinery and lifting platforms as well as palleted goods.

## STANDARD FEATURES

- Galvanized axles
- Heat shrink connectors
- Toolbox between gooseneck H-beam
- Cold-weather harness
- Fifthweel or ball coupler
- Slipper spring suspension
- 12"@22 lb H-beam main frame
- 3" C-channels cross member on 12" C/C
- Stabilizer legs
- 2 x 12 000 lb drop leg jack
- Side pocket with rail
- Side D-rings on +/- 48" C/C
- 5 feet beavertail drop
- LED lights

- 37" ground clearance
- Radial tires on galvanized rims
- Loading light
- Back-up light
- Footstep on front

## **SPECIFICATIONS**

| USABLE WIDTH      | 97 ½ inches                         |
|-------------------|-------------------------------------|
| USABLE LENGTH     | 427 ½ inches                        |
| AXLES             | 2 x 15,000 lb                       |
| BRAKES            | Electric                            |
| TIRES             | ST-215-75R17.5 – 16 ply dual wheel  |
| WEIGHT WHEN EMPTY | 8,750 lb                            |
|                   | 26,563 lb                           |
| TRAILER LENGTH    | 537 inches                          |
| TRAILER WIDTH     | 102 inches                          |
| DECKING           | 2" x 8" spruce planks               |
| RAMPS             | 40" Spring assisted flip-over ramps |
| FINISH            | Hot dipped galvanized               |