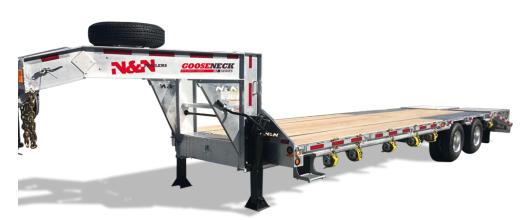

#### THE N&N ADVANTAGE

Tough and versatile, N&N Gooseneck Series flatbed trailers benefit from standard and optional features that allow you to safely haul excavating equipment, farm machinery and lifting platforms as well as palleted goods.

## **STANDARD FEATURES**

- Galvanized axles
- Heat shrink connectors
- Toolbox between gooseneck H-beam
- Cold-weather harness
- Fifthweel or ball coupler
- Slipper spring suspension
- 10"@19 lb H-beam main frame
- 3" C-channels cross member on 16" C/C
- Stabilizer legs
- 2 x 12 000 lb drop leg jack
- Side pocket with rail
- Side D-rings on +/- 48" C/C
- 5 feet beavertail drop
- LED lights

- 36" ground clearance
- Radial tires on galvanized rims
- Loading light
- Back-up light
- Footstep on front

## **SPECIFICATIONS**

| USABLE WIDTH      | 97 ½ inches                                                              |
|-------------------|--------------------------------------------------------------------------|
| USABLE LENGTH     | 331 ½ inches                                                             |
| AXLS              | 2 x 10,000 lb                                                            |
| BRAKES            | Electric                                                                 |
| TIRES             | ST-235/80R16 – 10 ply dual wheel<br>ST-245-70R17.5 – 16 ply single wheel |
| WEIGHT WHEN EMPTY | 6,750 lb                                                                 |
| LOAD CAPACITY     | 16,563 lb                                                                |
| TRAILER LENGTH    | 441 inches                                                               |
| TRAILER WIDTH     | 102 inches                                                               |
| DECKING           | 2" x 8" spruce planks                                                    |
| RAMPS             | 40" spring assisted flip-over ramps                                      |
| FINISH            | Hot dipped galvanized                                                    |