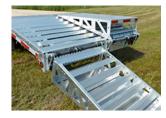

## **STANDARD FEATURES**

- Galvanized axles
- Heat shrink connectors
- Toolbox between gooseneck H-beam
- Cold-weather harness
- Fifthweel or ball coupler
- Slipper spring suspension
- 10"@19 lb H-beam main frame
- 3" C-channels cross member on 16" C/C
- Stabilizer legs
- 2 x 12 000 lb drop leg jack
- Side pocket with rail
- Side D-rings on +/- 48" C/C
- 5 feet beavertail drop
- LED lights