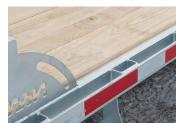

## STANDARD FEATURES

- Galvanized axles
- Heat shrink connectors
- Cold-weather harness
- 5 position adjustable coupler
- Slipper spring suspension

- 8"@15 lb H-beam main frame
- 3" C-channels cross member on 16" C/C
- 2 x 12 000 lb drop leg jack
- Side pocket with rail
- LED lights

## **SPECIFICATIONS**

| USABLE WIDTH      | 97 ½ inches                              |
|-------------------|------------------------------------------|
| USABLE LENGTH     | 288 inches                               |
| AXLES             | 2 x 5,200 lb                             |
| BRAKES            | Electric                                 |
| TIRES             | T-225/75R15 – 8 ply                      |
| WEIGHT WHEN EMPTY | 4,100 lb                                 |
| LOAD CAPACITY     | 6,270 lb                                 |
| TRAILER LENGTH    | 340 inches                               |
| TRAILER WIDTH     | 102 inches                               |
| DECKING           | 2" x 8" spruce planks                    |
| RAMPS (OPTIONAL)  | 90" underframe ramps, 5,000 lb capacity. |
| FINISH            | Hot dipped galvanized                    |