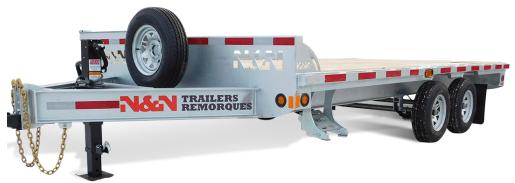

## **MODEL DO-24 10K**

## THE N&N ADVANTAGE

N&N Bumper Series flatbed trailers are designed for transporting large loads of palleted goods. Redesigned in 2018, the series offers great features that make loading and unloading safe and easy.

## STANDARD FEATURES

- Galvanized axles
- Heat shrink connectors
- Cold-weather harness
- 5 position adjustable coupler
- Slipper spring suspension

- 8"@15 lb H-beam main frame
- 3" C-channels cross member on 16" C/C
- 2 x 12 000 lb drop leg jack
- Side pocket with rail
- LED lights

- 36" ground clearance
- Radial tires on galvanized rims
- Back-up light
- Step plate on front