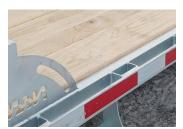

## **SPECIFICATIONS**

| USABLE WIDTH      | 97 ½ inches                              |
|-------------------|------------------------------------------|
| USABLE LENGTH     | 264 inches                               |
| AXLES             | 2 x 7,000 lb                             |
| BRAKES            | Electric                                 |
| TIRES             | ST-235/80R16 – 10 ply                    |
| WEIGHT WHEN EMPTY | 3,900 lb                                 |
| LOAD CAPACITY     | 11,110 lb                                |
| TRAILER LENGTH    | 316 inches                               |
| TRAILER WIDTH     | 102 inches                               |
| DECKING           | 2" x 8" spruce planks                    |
| RAMPS (OPTIONAL)  | 90" underframe ramps, 5,000 lb capacity. |
| FINISH            | Hot dipped galvanized                    |