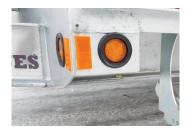

## STANDARD FEATURES

- Galvanized axles
- Heat shrink connectors
- Cold-weather harness
- 5 position adjustable coupler
- Slipper spring suspension

- 8"@15 lb H-beam main frame
- 3" C-channels cross member on 16" C/C
- 2 x 12 000 lb drop leg jack
- Side pocket with rail
- LED lights