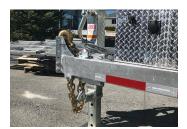

## STANDARD FEATURES

- Galvanized axles
- Heat shrink connectors
- Cold-weather harness
- 5 position adjustable coupler
- Slipper spring suspension

- 8"@15 lb H-beam main frame
- 3" C-channels cross member on 16" C/C
- 2 x 12 000 lb drop leg jack
- Side pocket with rail
- LED lights