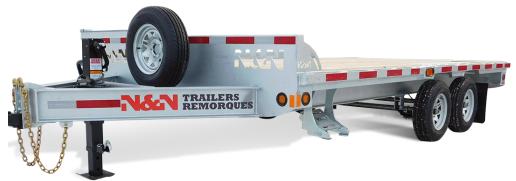

## **MODEL DO-22 10K**

## THE N&N ADVANTAGE

N&N Bumper Series flatbed trailers are designed for transporting large loads of palleted goods. Redesigned in 2018, the series offers great features that make loading and unloading safe and easy.

## STANDARD FEATURES

- Galvanized axles
- Heat shrink connectors
- Cold-weather harness
- 5 position adjustable coupler
- Slipper spring suspension

- 8"@15 lb H-beam main frame
- 3" C-channels cross member on 16" C/C
- 2 x 12 000 lb drop leg jack
- Side pocket with rail
- LED lights

- 36" ground clearance
- Radial tires on galvanized rims
- Back-up light
- Step plate on front