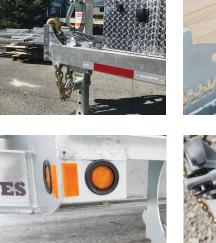

## **STANDARD FEATURES**

- Galvanized axles
- Heat shrink connectors
- Cold-weather harness
- 5 position adjustable coupler
- Slipper spring suspension

- 8"@15 lb H-beam main frame
- 3" C-channels cross member on 16" C/C
- 2 x 12 000 lb drop leg jack
- Side pocket with rail
- LED lights

- 36" ground clearance
- Radial tires on galvanized rims
- Back-up light
- Step plate on front