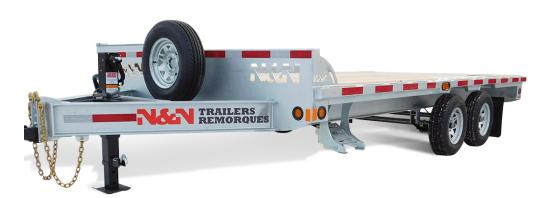

## **THE N&N ADVANTAGE**

N&N Bumper Series flatbed trailers are designed for transporting large loads of palleted goods. Redesigned in 2018, the series offers great features that make loading and unloading safe and easy.

## **STANDARD FEATURES**

- Galvanized axles
- Heat shrink connectors
- Cold-weather harness
- 5 position adjustable coupler
- Slipper spring suspension

- 8"@15 lb H-beam main frame
- 3" C-channels cross member on 16" C/C
- 2 x 12 000 lb drop leg jack
- Side pocket with rail
- LED lights

- 36" ground clearance
- Radial tires on galvanized rims
- Back-up light
- Step plate on front

## **SPECIFICATIONS**

| USABLE WIDTH      | 97 ½ inches                              |
|-------------------|------------------------------------------|
| USABLE LENGTH     | 240 inches                               |
| AXLES             | 2 x 7,000 lb                             |
| BRAKES            | Electric                                 |
| TIRES             | ST-235/80R16 – 10 ply                    |
| WEIGHT WHEN EMPTY | 3,700 lb                                 |
|                   | 11,330 lb                                |
| TRAILER LENGTH    | 292 inches                               |
| TRAILER WIDTH     | 102 inches                               |
| DECKING           | 2" x 8" spruce planks                    |
| RAMPS (OPTIONAL)  | 90" underframe ramps, 5,000 lb capacity. |
| FINISH            | Hot dipped galvanized                    |