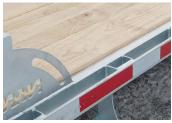

## **SPECIFICATIONS**

| USABLE WIDTH      | 97 ½ inches                              |
|-------------------|------------------------------------------|
| USABLE LENGTH     | 240 inches                               |
| AXLES             | 2 x 7,000 lb                             |
| BRAKES            | Electric                                 |
| TIRES             | ST-235/80R16 – 10 ply                    |
| WEIGHT WHEN EMPTY | 3,700 lb                                 |
|                   | 11,330 lb                                |
| TRAILER LENGTH    | 292 inches                               |
| TRAILER WIDTH     | 102 inches                               |
| DECKING           | 2" x 8" spruce planks                    |
| RAMPS (OPTIONAL)  | 90" underframe ramps, 5,000 lb capacity. |
| FINISH            | Hot dipped galvanized                    |