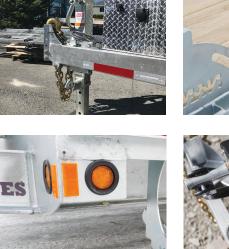

## STANDARD FEATURES

- Galvanized axles
- Heat shrink connectors
- Cold-weather harness
- 5 position adjustable coupler
- Slipper spring suspension

- 8"@15 lb H-beam main frame
- 3" C-channels cross member on 16" C/C
- 2 x 12 000 lb drop leg jack
- Side pocket with rail
- LED lights

- 36" ground clearance
- Radial tires on galvanized rims
- Back-up light
- Step plate on front