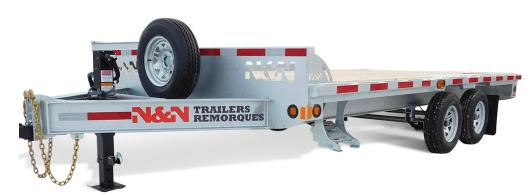

## **THE N&N ADVANTAGE**

N&N Bumper Series flatbed trailers are designed for transporting large loads of palleted goods. Redesigned in 2018, the series offers great features that make loading and unloading safe and easy.

## STANDARD FEATURES

- Galvanized axles
- Heat shrink connectors
- Cold-weather harness
- 5 position adjustable coupler
- Slipper spring suspension

- 8"@15 lb H-beam main frame
- 3" C-channels cross member on 16" C/C
- 2 x 12 000 lb drop leg jack
- Side pocket with rail
- LED lights

- 36" ground clearance
- Radial tires on galvanized rims
- Back-up light
- Step plate on front

## **SPECIFICATIONS**

| USABLE WIDTH      | 97 ½ inches                              |
|-------------------|------------------------------------------|
| USABLE LENGTH     | 192 inches                               |
| AXLES             | 2 x 7,000 lb                             |
| BRAKES            | Electric                                 |
| TIRES             | ST-235/80R16 – 10 ply                    |
| WEIGHT WHEN EMPTY | 3,300 lb                                 |
|                   | 11,770 lb                                |
| TRAILER LENGTH    | 244 inches                               |
| TRAILER WIDTH     | 102 inches                               |
| DECKING           | 2" x 8" spruce planks                    |
| RAMPS (OPTIONAL)  | 90" underframe ramps, 5,000 lb capacity. |
| FINISH            | Hot dipped galvanized                    |