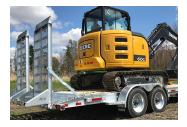

## THE N&N ADVANTAGE

With their numerous standard and optional features, Car Hauler HD Series equipment transport trailers easily meet your needs when it comes to hauling small vehicles. And they do it while ensuring your safety and the safety of your precious cargo.

## STANDARD FEATURES

- 8 D-rings standard
- Winch plate standard
- 8" H-beam frame @ 15 lb/ft
- Ramps with support legs
- Cross members on 16" C/C
- Hemlock floor std

- Stand up ramps only
- Ramps with expanded metal
- LED lights
- Slipper spring type
- 24" beavertail standard
- 82" width in between fenders
- 12K zinc plated drop leg jack
- Stake pockets and flat rail standard
- 2 5/16 ball coupler rated 20K
- Deck height 28"