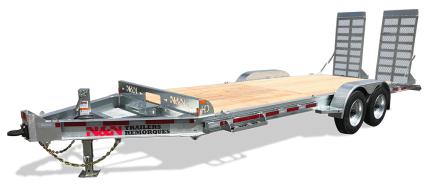

## STANDARD FEATURES

- 8 D-rings standard
- Winch plate standard
- 8" H-beam frame @ 15 lb/ft
- Ramps with support legs
- Cross members on 16" C/C
- Hemlock floor std

- Stand up ramps only
- Ramps with expanded metal
- LED lights
- Slipper spring type
- 24" beavertail standard
- 82" width in between fenders
- 12K zinc plated drop leg jack
- Stake pockets and flat rail standard
- 2 5/16 ball coupler rated 20K
- Deck height 28"

## **SPECIFICATIONS**

| USABLE WIDTH      | 82 inches             |
|-------------------|-----------------------|
| USABLE LENGTH     | 288 inches            |
| AXLES             | 2 × 10,000 lb         |
| BRAKES            | Electric              |
| TIRES             | 240/75R15 8 ply       |
| WEIGHT WHEN EMPTY | 5,395 lb              |
| LOAD CAPACITY     | 16,605 lb             |
| TRAILER LENGTH    | 379 inches            |
| TRAILER WIDTH     | 102 inches            |
| FLOOR             | 2 × 8 spruce planks   |
| RAMP CAPACITY     | 10,000 lb             |
| FINISH            | Hot dipped galvanized |