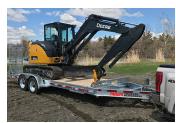

## THE N&N ADVANTAGE

With their numerous standard and optional features, Car Hauler HD Series equipment transport trailers easily meet your needs when it comes to hauling small vehicles. And they do it while ensuring your safety and the safety of your precious cargo.

## STANDARD FEATURES

- 8 D-rings standard
- Winch plate standard
- 8" H-beam frame @ 15 lb/ft
- Ramps with support legs
- Cross members on 16" C/C
- Hemlock floor std

- Stand up ramps only
- Ramps with expanded metal
- LED lights
- Slipper spring type
- 24" beavertail standard
- 82" width in between fenders
- 12K zinc plated drop leg jack
- Stake pockets and flat rail standard
- 2 5/16 ball coupler rated 20K
- Deck height 28"