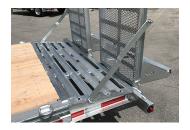

## STANDARD FEATURES

- 8 D-rings standard
- Winch plate standard
- 8" H-beam frame @ 15 lb/ft
- Ramps with support legs
- Cross members on 16" C/C
- Hemlock floor std

- Stand up ramps only
- Ramps with expanded metal
- LED lights
- Slipper spring type
- 24" beavertail standard
- 82" width in between fenders
- 12K zinc plated drop leg jack
- Stake pockets and flat rail standard
- 2 5/16 ball coupler rated 20K
- Deck height 28"