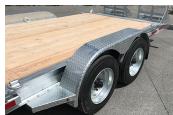

## STANDARD FEATURES

- 8 D-rings standard
- Winch plate standard
- 8" H-beam frame @ 15 lb/ft
- Ramps with support legs
- Cross members on 16" C/C
- Hemlock floor std

- Stand up ramps only
- Ramps with expanded metal
- LED lights
- Slipper spring type
- 24" beavertail standard
- 82" width in between fenders
- 12K zinc plated drop leg jack
- Stake pockets and flat rail standard
- 2 5/16 ball coupler rated 20K
- Deck height 28"

## **SPECIFICATIONS**

| USABLE WIDTH      | 82 inches             |
|-------------------|-----------------------|
| USABLE LENGTH     | 288 inches            |
| AXLES             | 2 × 10,000 lb         |
| BRAKES            | Electric              |
| TIRES             | 240/75R15 8 ply       |
| WEIGHT WHEN EMPTY | 5,395 lb              |
| LOAD CAPACITY     | 16,605 lb             |
| TRAILER LENGTH    | 379 inches            |
| TRAILER WIDTH     | 102 inches            |
| FLOOR             | 2 × 8 spruce planks   |
| RAMP CAPACITY     | 10,000 lb             |
| FINISH            | Hot dipped galvanized |