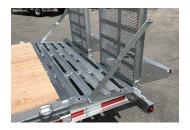

## STANDARD FEATURES

- 8 D-rings standard
- Winch plate standard
- 8" H-beam frame @ 15 lb/ft
- Ramps with support legs
- Cross members on 16" C/C

- Hemlock floor std
- Stand up ramps only
- Ramps with expanded metal
- LED lights
- Slipper spring type
- 24" beavertail standard