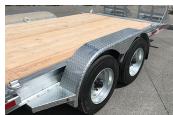

## STANDARD FEATURES

- 8 D-rings standard
- Winch plate standard
- 8" H-beam frame @ 15 lb/ft
- Ramps with support legs
- Cross members on 16" C/C

- Hemlock floor std
- Stand up ramps only
- Ramps with expanded metal
- LED lights
- Slipper spring type
- 24" beavertail standard

- 82" width in between fenders
- 12K zinc plated drop leg jack
- Stake pockets and flat rail standard
- Deck height 28"

## **SPECIFICATIONS**

| USABLE WIDTH      | 82 inches             |
|-------------------|-----------------------|
| USABLE LENGTH     | 240 inches            |
| AXLES             | 2 × 8,000 lb          |
| BRAKES            | Electric              |
| TIRES             | 215/75R15 8 ply       |
| WEIGHT WHEN EMPTY | 4,780 lb              |
| LOAD CAPACITY     | 12,820 lb             |
| TRAILER LENGTH    | 331 inches            |
| TRAILER WIDTH     | 102 inches            |
| FLOOR             | 2 × 8 spruce planks   |
| RAMP CAPACITY     | 10,000 lb             |
| FINISH            | Hot dipped galvanized |