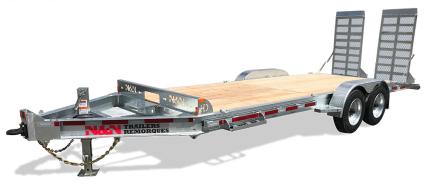

## STANDARD FEATURES

- 8 D-rings standard
- Winch plate standard
- 8" H-beam frame @ 15 lb/ft
- Ramps with support legs
- Cross members on 16" C/C

- Hemlock floor std
- Stand up ramps only
- Ramps with expanded metal
- LED lights
- Slipper spring type
- 24" beavertail standard

- 82" width in between fenders
- 12K zinc plated drop leg jack
- Stake pockets and flat rail standard
- Deck height 28"

## **SPECIFICATIONS**

| USABLE WIDTH      | 82 inches             |
|-------------------|-----------------------|
| USABLE LENGTH     | 240 inches            |
| AXLES             | 2 × 8,000 lb          |
| BRAKES            | Electric              |
| TIRES             | 215/75R15 8 ply       |
| WEIGHT WHEN EMPTY | 4,780 lb              |
| LOAD CAPACITY     | 12,820 lb             |
| TRAILER LENGTH    | 331 inches            |
| TRAILER WIDTH     | 102 inches            |
| FLOOR             | 2 × 8 spruce planks   |
| RAMP CAPACITY     | 10,000 lb             |
| FINISH            | Hot dipped galvanized |