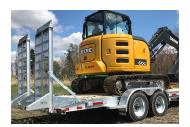

## THE N&N ADVANTAGE

With their numerous standard and optional features, Car Hauler HD Series equipment transport trailers easily meet your needs when it comes to hauling small vehicles. And they do it while ensuring your safety and the safety of your precious cargo.

## STANDARD FEATURES

- 8 D-rings standard
- Winch plate standard
- 8" H-beam frame @ 15 lb/ft
- Ramps with support legs
- Cross members on 16" C/C

- Hemlock floor std
- Stand up ramps only
- Ramps with expanded metal
- LED lights
- Slipper spring type
- 24" beavertail standard