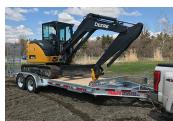

## THE N&N ADVANTAGE

With their numerous standard and optional features, Car Hauler HD Series equipment transport trailers easily meet your needs when it comes to hauling small vehicles. And they do it while ensuring your safety and the safety of your precious cargo.

## STANDARD FEATURES

- 8 D-rings standard
- Winch plate standard
- 8" H-beam frame @ 15 lb/ft
- Ramps with support legs
- Cross members on 16" C/C

- Hemlock floor std
- Stand up ramps only
- Ramps with expanded metal
- LED lights
- Slipper spring type
- 24" beavertail standard