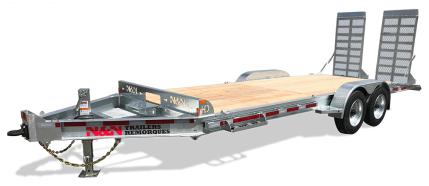

## MODEL CHHD18G, 16K

## THE N&N ADVANTAGE

With their numerous standard and optional features, Car Hauler HD Series equipment transport trailers easily meet your needs when it comes to hauling small vehicles. And they do it while ensuring your safety and the safety of your precious cargo.

## STANDARD FEATURES

- 8 D-rings standard
- Winch plate standard
- 8" H-beam frame @ 15 lb/ft
- Ramps with support legs
- Cross members on 16" C/C

- Hemlock floor std
- Stand up ramps only
- Ramps with expanded metal
- LED lights
- Slipper spring type
- 24" beavertail standard

- 82" width in between fenders
- 12K zinc plated drop leg jack
- Stake pockets and flat rail standard
- Deck height 28"