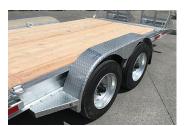

## STANDARD FEATURES

- 8 D-rings standard
- Winch plate standard
- 8" H-beam frame @ 15 lb/ft
- Ramps with support legs
- Cross members on 16" C/C

- Hemlock floor std
- Stand up ramps only
- Ramps with expanded metal
- LED lights
- Slipper spring type
- 24" beavertail standard

- 82" width in between fenders
- 12K zinc plated drop leg jack
- Stake pockets and flat rail standard
- Deck height 28"