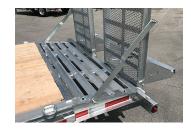

## STANDARD FEATURES

- 8 D-rings standard
- Winch plate standard
- 8" H-beam frame @ 15 lb/ft
- Ramps with support legs
- Cross members on 16" C/C

- Hemlock floor std
- Stand up ramps only
- Ramps with expanded metal
- LED lights
- Slipper spring type
- 24" beavertail standard