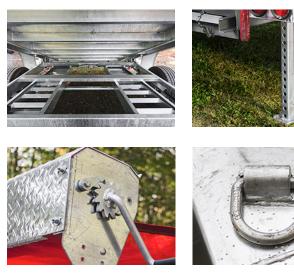

## **STANDARD FEATURES**

- Galvanized axles
- Heat shrink connectors
- Aluminum toolbox
- HMV bumper puck (between bed and frame)
- Smart battery charger (1.5 A)
- Cold-weather harness
- 12-ton telescopic cylinder 3 stages
- Aluminum tarp protector

- 72" galvanized ramps undermount
- Dual-action door
- Adjustable coupler 5 positions
- Slipper spring suspension
- Rectangular  $2 \times 6 \times \frac{1}{4}$  tubing frame
- Reinforced spring hangers
- Stabilizer legs
- Plank holders
- LED lights

- Radial tires on galvanized rims
- Checker plate fenders
  - Cross members on 16" C/C
  - 12,000 lb drop leg jack
  - 4 x welded D-rings
  - Tarp and roller
  - 23" high side inside box