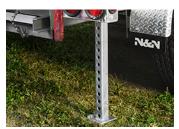

- 72" galvanized ramps undermount
- Dual-action door
- Adjustable coupler 5 positions
- Slipper spring suspension
- Rectangular 2 x 6 x 1/4 tubing frame
- Reinforced spring hangers
- Stabilizer legs
- Plank holders
- LED lights

- Radial tires on galvanized rims
- Checker plate fenders
- Cross members on 16" C/C
- 12,000 lb drop leg jack
- 4 x welded D-rings
- Tarp and roller
- 23" high side inside box