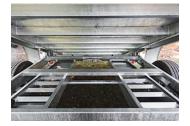

- 72" galvanized ramps undermount
- Dual-action door
- Adjustable coupler 5 positions
- Slipper spring suspension
- Rectangular 2 x 6 x 1/4 tubing frame
- Reinforced spring hangers
- Stabilizer legs
- Plank holders
- LED lights