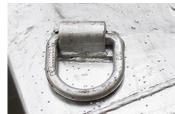

- Radial tires on galvanized rims
- Checker plate fenders
- Cross members on 16" C/C
- 12,000 lb drop leg jack
- 4 x welded D-rings
- Tarp and roller
- 23" high side inside box