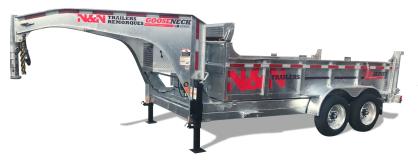

## MODEL **RDG-82X168, 16K**

## THE N&N ADVANTAGE

Our HD Series dump trailers offer you a vast array of standard and optional features that will make safely hauling your equipment, tools and material a lot easier. Configure your HD Series dump trailer to suit the specific needs of your excavation company, construction firm or farm operation.

## STANDARD FEATURES

- Galvanized axles
- Heat shrink connectors
- Aluminum toolbox
- HMV bumper puck (between bed and frame)
- Smart battery charger (1.5 A)
- Cold-weather harness
- 12-ton telescopic cylinder 3 stages
- Aluminum tarp protector

- 72" galvanized ramps undermount
- Dual-action door
- Adjustable coupler 5 positions
- Slipper spring suspension
- Rectangular 2 x 6 x 1/4 tubing frame
- Reinforced spring hangers
- Stabilizer legs
- Plank holders
- LED lights

- Radial tires on galvanized rims
- Checker plate fenders
- Cross members on 16" C/C
- 12,000 lb drop leg jack
- 4 x welded D-rings
- Tarp and roller
- 23" high side inside box