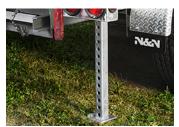

- 72" galvanized ramps undermount
- Dual-action door
- Adjustable coupler 5 positions
- Slipper spring suspension
- Rectangular 2 x 6 x 1/4 tubing frame
- Reinforced spring hangers
- Stabilizer legs
- Plank holders
- LED lights

- Radial tires on galvanized rims
- Checker plate fenders
- Cross members on 16" C/C
- 12,000 lb drop leg jack
- 4 x welded D-rings
- Tarp and roller
- 23" high side inside box