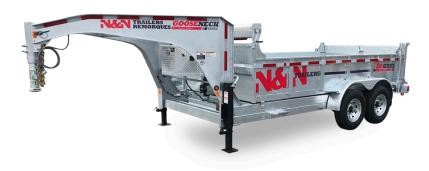

## MODEL **RDG-82X144, 14K**

## THE N&N ADVANTAGE

Our HD Series dump trailers offer you a vast array of standard and optional features that will make safely hauling your equipment, tools and material a lot easier. Configure your HD Series dump trailer to suit the specific needs of your excavation company, construction firm or farm operation.

## STANDARD FEATURES

- Galvanized axles
- Heat shrink connectors
- Aluminum toolbox
- HMV bumper puck (between bed and frame)
- Smart battery charger (1.5 A)
- Cold-weather harness
- 7-ton telescopic cylinder 3 stages
- Aluminum tarp protector

- 72" galvanized ramps undermount
- Dual-action door
- Adjustable coupler 5 positions
- Slipper spring suspension
- Rectangular 2 x 6 x 1/4 tubing frame
- Reinforced spring hangers
- Stabilizer legs
- Plank holders
- LED lights

- Radial tires on galvanized rims
- Checker plate fenders
- Cross members on 16" C/C
- 12,000 lb drop leg jack
- 4 x welded D-rings
- Tarp and roller
- 23" high side inside box

## **SPECIFICATIONS**

| USABLE WIDTH      | 82 inches             |
|-------------------|-----------------------|
| USABLE LENGTH     | 145 inches            |
| AXLES             | 2 x 7,000 lb          |
| BRAKES            | Electric              |
| TIRES             | ST-235/80R16 10 ply   |
| WEIGHT WHEN EMPTY | 4,500 lb              |
| LOAD CAPACITY     | 11,875 lb             |
| TRAILER LENGTH    | 255 inches            |
| TRAILER WIDTH     | 102 inches            |
| DECKING           | Steel 11 ga           |
| RAMP CAPACITY     | 10,000 lb             |
| FINISH            | Hot dipped galvanized |