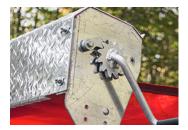

## STANDARD FEATURES

- Galvanized axles
- Heat shrink connectors
- Aluminum toolbox
- HMV bumper puck (between bed and frame)
- Smart battery charger (1.5 A)
- Cold-weather harness
- 7-ton telescopic cylinder 3 stages
- Aluminum tarp protector

- 72" galvanized ramps undermount
- Dual-action door
- Adjustable coupler 5 positions
- Slipper spring suspension
- Rectangular 2 x 6 x 1/4 tubing frame
- Reinforced spring hangers
- Stabilizer legs
- Plank holders
- LED lights

- Radial tires on galvanized rims
- Checker plate fenders
- Cross members on 16" C/C
- 12,000 lb drop leg jack
- 4 x welded D-rings
- Tarp and roller
- 23" high side inside box