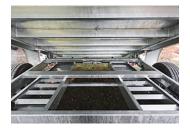

## STANDARD FEATURES

- Galvanized axles
- Heat shrink connectors
- Aluminum toolbox
- HMV bumper puck (between bed and frame)
- Smart battery charger (1.5 A)
- Cold-weather harness
- 7-ton telescopic cylinder 3 stages
- Aluminum tarp protector

- 72" galvanized ramps undermount
- Dual-action door
- Adjustable coupler 5 positions
- Slipper spring suspension
- Rectangular 2 x 6 x 1/4 tubing frame
- Reinforced spring hangers
- Stabilizer legs
- Plank holders
- LED lights

- Radial tires on galvanized rims
- Checker plate fenders
- Cross members on 16" C/C
- 12,000 lb drop leg jack
- 4 x welded D-rings
- Tarp and roller
- 23" high side inside box