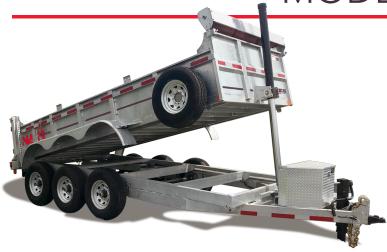

## MODEL **RD-82X192, 21K**

## THE N&N ADVANTAGE

Our HD Series dump trailers offer you a vast array of standard and optional features that will make safely hauling your equipment, tools and material a lot easier. Configure your HD Series dump trailer to suit the specific needs of your excavation company, construction firm or farm operation.

## STANDARD FEATURES

- Galvanized axles
- Heat shrink connectors
- Aluminum toolbox
- HMV bumper puck (between bed and frame)
- Smart battery charger (1.5 A)
- Cold-weather harness
- 12-ton telescopic cylinder 3 stages
- Aluminum tarp protector

- 72" galvanized ramps undermount
- Dual-action door
- Adjustable coupler 5 positions
- Slipper spring suspension
- Rectangular 2 x 6 x 1/4 tubing frame
- Reinforced spring hangers
- Stabilizer legs
- Plank holders
- LED lights

- Radial tires on galvanized rims
- Checker plate fenders
- Cross members on 16" C/C
- 12,000 lb drop leg jack
- 4 x welded D-rings
- Tarp and roller
- 23" high side inside box

## **SPECIFICATIONS**

| USABLE WIDTH      | 82 inches             |
|-------------------|-----------------------|
| USABLE LENGTH     | 192 inches            |
| AXLES             | 3 x 7,000 lb          |
| BRAKES            | Electric              |
| TIRES             | ST-235/80R16 10 ply   |
| WEIGHT WHEN EMPTY | 4,600 lb              |
| LOAD CAPACITY     | 18,150 lb             |
| TRAILER LENGTH    | 252 inches            |
| TRAILER WIDTH     | 102 inches            |
| DECKING           | Steel 11 ga           |
| RAMP CAPACITY     | 10,000 lb             |
| FINISH            | Hot dipped galvanized |