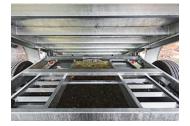

- 72" galvanized ramps undermount
- Dual-action door
- Adjustable coupler 5 positions
- Slipper spring suspension
- Rectangular 2 x 6 x 1/4 tubing frame
- Reinforced spring hangers
- Stabilizer legs
- Plank holders
- LED lights

- Radial tires on galvanized rims
- Checker plate fenders
- Cross members on 16" C/C
- 12,000 lb drop leg jack
- 4 x welded D-rings
- Tarp and roller
- 23" high side inside box