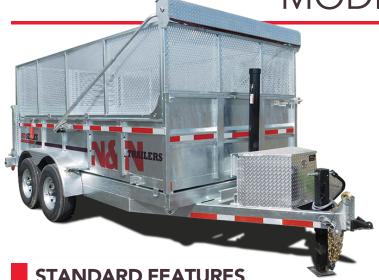

## MODEL **RD-82X192, 14K**

## STANDARD FEATURES

- Galvanized axles
- Heat shrink connectors
- Aluminum toolbox
- HMV bumper puck (between bed and frame)
- Smart battery charger (1.5 A)
- Cold-weather harness
- 12-ton telescopic cylinder 3 stages
- Aluminum tarp protector

- 72" galvanized ramps undermount
- Dual-action door
- Adjustable coupler 5 positions
- Slipper spring suspension
- Rectangular 2 x 6 x 1/4 tubing frame
- Reinforced spring hangers
- Stabilizer legs
- Plank holders
- LED lights

- Radial tires on galvanized rims
- Checker plate fenders
- Cross members on 16" C/C
- 12,000 lb drop leg jack
- 4 x welded D-rings
- Tarp and roller
- 23" high side inside box