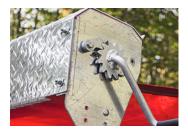

## STANDARD FEATURES

- Galvanized axles
- Heat shrink connectors
- Aluminum toolbox
- HMV bumper puck (between bed and frame)
- Smart battery charger (1.5 A)
- Cold-weather harness
- 12-ton telescopic cylinder 3 stages
- Aluminum tarp protector