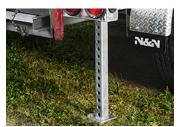

- 72" galvanized ramps undermount
- Dual-action door
- Adjustable coupler 5 positions
- Slipper spring suspension
- Rectangular 2 x 6 x 1/4 tubing frame
- Reinforced spring hangers
- Stabilizer legs
- Plank holders
- LED lights