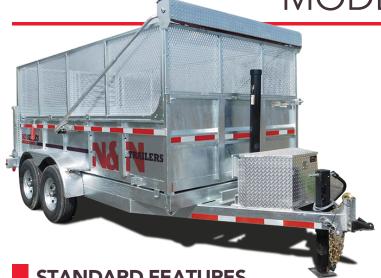

## MODEL **RD-82X144, 14K**

## THE N&N ADVANTAGE

Our HD Series dump trailers offer you a vast array of standard and optional features that will make safely hauling your equipment, tools and material a lot easier. Configure your HD Series dump trailer to suit the specific needs of your excavation company, construction firm or farm operation.

## STANDARD FEATURES

- Galvanized axles
- Heat shrink connectors
- Aluminum toolbox
- HMV bumper puck (between bed and frame)
- Smart battery charger (1.5 A)
- Cold-weather harness
- 7-ton telescopic cylinder 3 stages
- Aluminum tarp protector

- 72" galvanized ramps undermount
- Dual-action door
- Adjustable coupler 5 positions
- Slipper spring suspension
- Rectangular 2 x 6 x 1/4 tubing frame
- Reinforced spring hangers
- Stabilizer legs
- Plank holders
- LED lights

- Radial tires on galvanized rims
- Checker plate fenders
- Cross members on 16" C/C
- 12,000 lb drop leg jack
- 4 x welded D-rings
- Tarp and roller
- 23" high side inside box