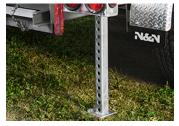

- 72" galvanized ramps undermount
- Dual-action door
- Adjustable coupler 5 positions
- Slipper spring suspension
- Rectangular 2 x 6 x 1/4 tubing frame
- Reinforced spring hangers
- Stabilizer legs
- Plank holders
- LED lights