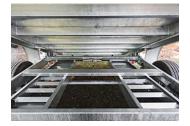

- 72" galvanized ramps undermount
- Dual-action door
- Adjustable coupler 5 positions
- Slipper spring suspension
- Rectangular 2 x 6 x 1/4 tubing frame
- Reinforced spring hangers
- Stabilizer legs
- Plank holders
- LED lights

- Radial tires on galvanized rims
- Checker plate fenders
- Cross members on 16" C/C
- 12,000 lb drop leg jack
- 4 x welded D-rings
- Tarp and roller
- 23" high side inside box