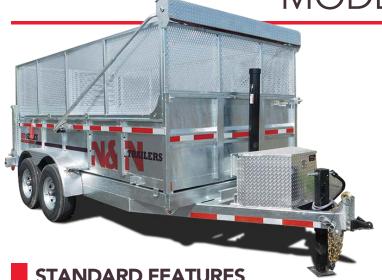

## MODEL **RD-72X144, 14K**

## THE N&N ADVANTAGE

Our HD Series dump trailers offer you a vast array of standard and optional features that will make safely hauling your equipment, tools and material a lot easier. Configure your HD Series dump trailer to suit the specific needs of your excavation company, construction firm or farm operation.

## STANDARD FEATURES

- Galvanized axles
- Heat shrink connectors
- Aluminum toolbox
- HMV bumper puck (between bed and frame)
- Smart battery charger (1.5 A)
- Cold-weather harness
- 7-ton telescopic cylinder 3 stages
- Aluminum tarp protector

- 72" galvanized ramps undermount
- Dual-action door
- Adjustable coupler 5 positions
- Slipper spring suspension
- Rectangular 2 x 6 x 1/4 tubing frame
- Reinforced spring hangers
- Stabilizer legs
- Plank holders
- LED lights

- Radial tires on galvanized rims
- Checker plate fenders
- Cross members on 16" C/C
- 12,000 lb drop leg jack
- 4 x welded D-rings
- Tarp and roller
- 23" high side inside box