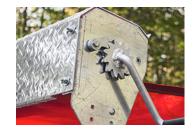

## STANDARD FEATURES

- Galvanized axles
- Heat shrink connectors
- Aluminum toolbox
- HMV bumper puck (between bed and frame)
- Smart battery charger (1.5 A)
- Cold-weather harness
- 7-ton telescopic cylinder 3 stages
- Aluminum tarp protector