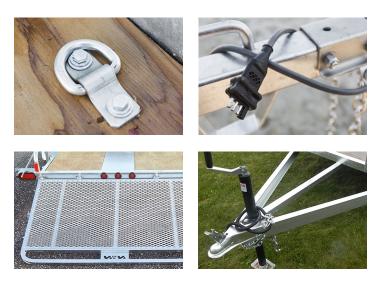

## STANDARD FEATURES

- Fully welded frame
- Galvanized axles
- Radial tires on galvanized rims
- Stand-up full-mesh ramp
- Slipper spring suspension

- 20" ground clearance
- 2 ×  $3 \times \frac{1}{8}$  tubing main frame
- Cross members on 16" C/C
- LED lights
- Heat shrink connectors
- Welded "A" tongue

- 4 tie-down hooks
- Cold-weather harness
- Wiring & cables inside tubing
- 12" high open sides