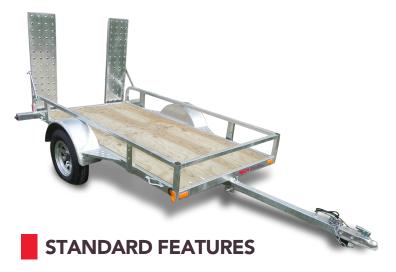

## THE N&N ADVANTAGE

The Inno Series utility trailer is light, easy to handle, and offers exceptional value. Designed to be towed by a car, it has all the N&N features and load capacity that give our trailers real staying power. Say goodbye to borrowing your neighbor's trailer for hauling firewood. Get yourself an N&N!

- Fully welded frame
- Galvanized axles
- Radial tires on galvanized rims
- 2 × stand-up perforate ramp
- Slipper spring suspension

- 19" ground clearance
- 1  $\frac{1}{2}$ " × 3" ×  $\frac{1}{8}$ " tubing main frame
- Cross members on 16" C/C
- LED lights
- Heat shrink connectors

- 4 tie-down hooks
- Cold-weather harness
- Wiring & cables inside tubing
- 9" high open sides