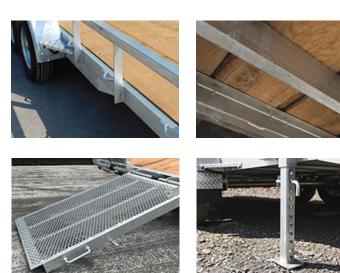

## **STANDARD FEATURES**

- Galvanized axles
- Heat shrink connectors
- Cold-weather harness
- Adjustable coupler 5 positions
- Slipper spring suspension

- 5" channel frame
- LED lights
- Radial tires on galvanized rims
- 24" ground clearance
- 7,000 lb drop-leg jack
- Stand-up split-gate ramps

- Rod to attach binder on each side
- 12" high open side
- Stabilizer legs
- Cross members on 16" C/C

## **SPECIFICATIONS**

| USABLE WIDTH      | 72 inches             |
|-------------------|-----------------------|
| USABLE LENGTH     | 192 inches            |
| AXLES             | 2 x 5,200 lb          |
| BRAKES            | Electric              |
| TIRES             | ST-225/75R15 8 ply    |
| WEIGHT WHEN EMPTY | 1,700 lb              |
|                   | 8,910 lb              |
| TRAILER LENGTH    | 250 inches            |
| TRAILER WIDTH     | 92 inches             |
| FLOOR             | 2 x 8 spruce planks   |
| RAMP CAPACITY     | 4,500 lb              |
| FINISH            | Hot dipped galvanized |