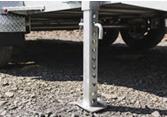

- Rod to attach binder on each side
- 12" high open side
- Stabilizer legs
- Cross members on 16" C/C