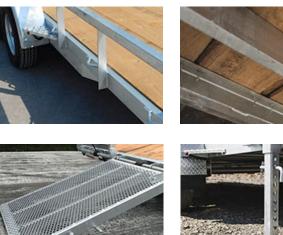

## **STANDARD FEATURES**

- Galvanized axles
- Heat shrink connectors
- Cold-weather harness
- Adjustable coupler 5 positions
- Slipper spring suspension

- 5" channel frame
- LED lights
- Radial tires on galvanized rims
- 24" ground clearance
- 7,000 lb drop-leg jack
- Stand-up split-gate ramps

- Rod to attach binder on each side
- 12" high open side
- Stabilizer legs
- Cross members on 16" C/C