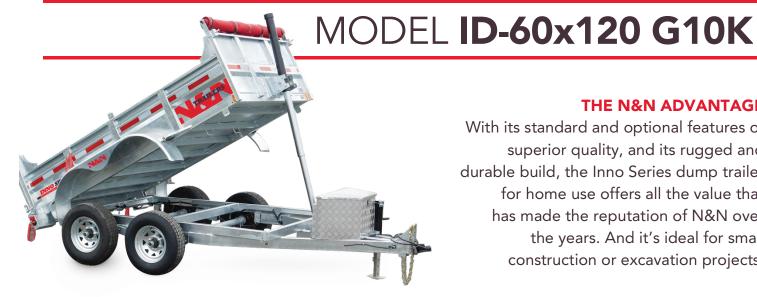

## THE N&N ADVANTAGE

With its standard and optional features of superior quality, and its rugged and durable build, the Inno Series dump trailer for home use offers all the value that has made the reputation of N&N over the years. And it's ideal for small construction or excavation projects.

- Telescopic cylinder  $3 \text{ stages} \times 90^{\prime\prime} \text{ stroke}$
- Tarp and roller
- LED lights
- Dual-action door
- Adjustable coupler 5 positions
- 2" slipper spring suspension

- 18" side height
- · Radial tires on galvanized rims
- 7K drop-leg jack
- Cross members on 16" c/c
- Laser-cut footstep

## **SPECIFICATIONS**

| USABLE WIDTH      | 60 inches             |
|-------------------|-----------------------|
| USABLE LENGTH     | 120 inches            |
| AXLES             | 2 × 5,200 lb          |
| BRAKES            | Electric              |
| TIRES             | ST-225-75R15 8 ply    |
| WEIGHT WHEN EMPTY | 2,000 lb              |
| LOAD CAPACITY     | 8,580 lb              |
| TRAILER LENGTH    | 180 inches            |
| TRAILER WIDTH     | 81.5 inches           |
| DECKING           | Steel 11 Ga           |
| LIGHTING          | LED                   |
| FINISH            | Hot dipped galvanized |