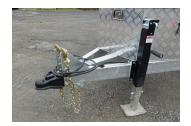

- Telescopic cylinder  $3 \text{ stages} \times 90^{\prime\prime} \text{ stroke}$
- Tarp and roller
- LED lights
- Dual-action door
- Adjustable coupler 5 positions
- 2" slipper spring suspension

- 18" side height
- · Radial tires on galvanized rims
- 7K drop-leg jack
- Cross members on 16" c/c
- Laser-cut footstep