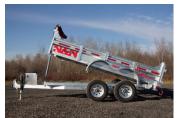

## THE N&N ADVANTAGE

With its standard and optional features of superior quality, and its rugged and durable build, the Inno Series dump trailer for home use offers all the value that has made the reputation of N&N over the years. And it's ideal for small construction or excavation projects.

- Telescopic cylinder  $3 \text{ stages} \times 90^{\prime\prime} \text{ stroke}$
- Tarp and roller
- LED lights
- Dual-action door
- Adjustable coupler 5 positions
- 2" slipper spring suspension

- 18" side height
- · Radial tires on galvanized rims
- 7K drop-leg jack
- Cross members on 16" c/c
- Laser-cut footstep

## **SPECIFICATIONS**

| USABLE WIDTH      | 60 inches             |
|-------------------|-----------------------|
| USABLE LENGTH     | 120 inches            |
| AXLES             | 2 × 5,200 lb          |
| BRAKES            | Electric              |
| TIRES             | ST-225-75R15 8 ply    |
| WEIGHT WHEN EMPTY | 2,000 lb              |
| LOAD CAPACITY     | 8,580 lb              |
| TRAILER LENGTH    | 180 inches            |
| TRAILER WIDTH     | 81.5 inches           |
| DECKING           | Steel 11 Ga           |
| LIGHTING          | LED                   |
| FINISH            | Hot dipped galvanized |