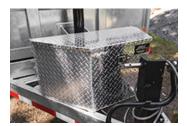

## STANDARD FEATURES

- $2 \times 4 \times \frac{1}{4}$  rect. tubing
- · Heat shrink connectors
- Aluminum toolbox
- HMV bumper pucks • Smart battery charger
- Cold-weather wiring harness (Voltflex)
- Galvanized axle beams