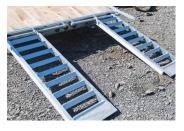

## STANDARD FEATURES

- Galvanized axles
- Heat shrink connectors
- Cold weather harness
- Adjustable coupler 5 positions
- Slipper spring suspension
- 6" channel frame

- LED lights
- Radial tires on galvanized rims
- 25" ground clearance
- 12,000 lb drop-leg jack
- Stand-up ramps
- Pocket side with flat bar