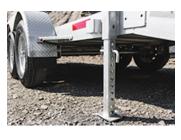

- Stabilizer legs
- Choice of 2-foot drop or straight floor
- 4 x welded D-rings
- Cross members on 16" C/C