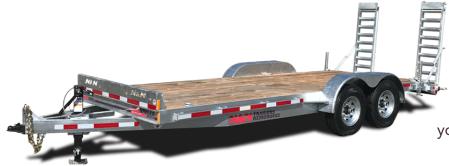

CAR HAULER SOLID. POWERFUL. DURABLE.

## MODEL ICH-HD-16, 14K

## THE N&N ADVANTAGE

With their numerous standard and optional features, Car Hauler Series equipment transport trailers easily meet your needs when it comes to hauling small vehicles. And they do it while ensuring your safety and the safety of your precious cargo.

## STANDARD FEATURES

- Galvanized axles
- Heat shrink connectors
- Cold weather harness
- Adjustable coupler 5 positions
- Slipper spring suspension
- 6" channel frame

- LED lights
- Radial tires on galvanized rims
- 25" ground clearance
- 12,000 lb drop-leg jack
- Stand-up ramps
- Pocket side with flat bar

- Stabilizer legs
- Choice of 2-foot drop or straight floor
- 4 x welded D-rings
- Cross members on 16" C/C