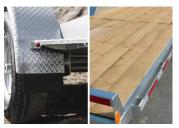

## STANDARD FEATURES

- Galvanized axles
- Heat shrink connectors
- Cold weather harness
- Adjustable coupler 5 positions
- Slipper spring suspension
- 6" channel frame

- LED lights
- Radial tires on galvanized rims
- 25" ground clearance
- 12,000 lb drop-leg jack
- Stand-up ramps
- Pocket side with flat bar

- Stabilizer legs
- Choice of 2-foot drop or straight floor
- 4 x welded D-rings
- Cross members on 16" C/C