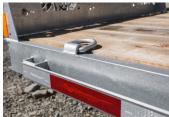

- Stabilizer legs
- Choice of 2-foot drop or straight floor
- 4 x welded D-rings
- Cross members on 16" C/C