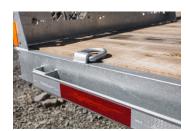

## STANDARD FEATURES

- Galvanized axles
- Heat shrink connectors
- Cold-weather harness
- Adjustable coupler 5 positions
- Slipper spring suspension
- 5" channel frame

- LED lights
- Radial tires on galvanized rims
- 23" ground clearance
- 7,000 lb drop-leg jack
- Under frame ramps
- Pocket side with flat bar

- Stabilizer legs
- Choice of 2-foot drop or straight floor
- 4 x welded D-rings
- Cross members on 16" C/C