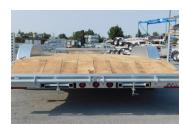

## STANDARD FEATURES

- Galvanized axles
- Heat shrink connectors
- Cold-weather harness
- Adjustable coupler 5 positions
- Slipper spring suspension
- 5" channel frame

- LED lights
- Radial tires on galvanized rims
- 23" ground clearance
- 7,000 lb drop-leg jack
- Under frame ramps
- Pocket side with flat bar

- Stabilizer legs
- Choice of 2-foot drop or straight floor
- 4 x welded D-rings
- Cross members on 16" C/C

## **SPECIFICATIONS**

| USABLE WIDTH      | 82 inches             |
|-------------------|-----------------------|
| USABLE LENGTH     | 240 inches            |
| AXLES             | 2 × 3,500 lb          |
| BRAKES            | Electric              |
| TIRES             | ST-205/75R14 6 ply    |
| WEIGHT WHEN EMPTY | 2,400 lb              |
|                   | 5,060 lb              |
| TRAILER LENGTH    | 292 inches            |
| TRAILER WIDTH     | 102 inches            |
| FLOOR             | 2 × 8 spruce planks   |
| RAMP CAPACITY     | 10,000 lb             |
| FINISH            | Hot dipped galvanized |