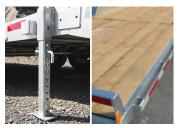

## STANDARD FEATURES

- Galvanized axles
- Heat shrink connectors
- Cold-weather harness
- Adjustable coupler 5 positions
- Slipper spring suspension
- 5" channel frame

- LED lights
- Radial tires on galvanized rims
- 23" ground clearance
- 7,000 lb drop-leg jack
- Under frame ramps
- Pocket side with flat bar

## **SPECIFICATIONS**

| USABLE WIDTH      | 82 inches             |
|-------------------|-----------------------|
| USABLE LENGTH     | 240 inches            |
| AXLES             | 2 × 3,500 lb          |
| BRAKES            | Electric              |
| TIRES             | ST-205/75R14 6 ply    |
| WEIGHT WHEN EMPTY | 2,400 lb              |
|                   | 5,060 lb              |
| TRAILER LENGTH    | 292 inches            |
| TRAILER WIDTH     | 102 inches            |
| FLOOR             | 2 × 8 spruce planks   |
| RAMP CAPACITY     | 10,000 lb             |
| FINISH            | Hot dipped galvanized |