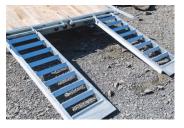

## STANDARD FEATURES

- Galvanized axles
- Heat shrink connectors
- Cold-weather harness
- Adjustable coupler 5 positions
- Slipper spring suspension
- 5" channel frame

- LED lights
- Radial tires on galvanized rims
- 23" ground clearance
- 7,000 lb drop-leg jack
- Under frame ramps
- Pocket side with flat bar