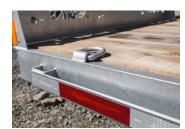

## STANDARD FEATURES

- Galvanized axles
- Heat shrink connectors
- Cold-weather harness
- Adjustable coupler 5 positions
- Slipper spring suspension
- 5" channel frame

- LED lights
- Radial tires on galvanized rims
- 23" ground clearance
- 7,000 lb drop-leg jack
- Under frame ramps
- Pocket side with flat bar

- Stabilizer legs
- Choice of 2-foot drop or straight floor
- 4 x welded D-rings
- Cross members on 16" C/C