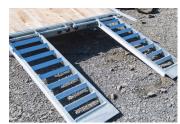

## STANDARD FEATURES

- Galvanized axles
- Heat shrink connectors
- Cold-weather harness
- Adjustable coupler 5 positions
- Slipper spring suspension
- 5" channel frame

- LED lights
- Radial tires on galvanized rims
- 23" ground clearance
- 7,000 lb drop-leg jack
- Under frame ramps
- Pocket side with flat bar