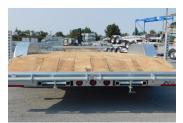

## THE N&N ADVANTAGE

With their numerous standard and optional features, Car Hauler Series equipment transport trailers easily meet your needs when it comes to hauling small vehicles. And they do it while ensuring your safety and the safety of your precious cargo.

## STANDARD FEATURES

- Galvanized axles
- Heat shrink connectors
- Cold-weather harness
- Adjustable coupler 5 positions
- Slipper spring suspension
- 5" channel frame

- LED lights
- Radial tires on galvanized rims
- 23" ground clearance
- 7,000 lb drop-leg jack
- Under frame ramps
- Pocket side with flat bar

- Stabilizer legs
- Choice of 2-foot drop or straight floor
- 4 x welded D-rings
- Cross members on 16" C/C