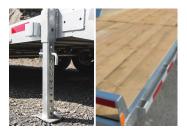

## STANDARD FEATURES

- Galvanized axles
- Heat shrink connectors
- Cold-weather harness
- Adjustable coupler 5 positions
- Slipper spring suspension
- 5" channel frame

- LED lights
- Radial tires on galvanized rims
- 23" ground clearance
- 7,000 lb drop-leg jack
- Under frame ramps
- Pocket side with flat bar

## **SPECIFICATIONS**

| USABLE WIDTH      | 82 inches             |
|-------------------|-----------------------|
| USABLE LENGTH     | 192 inches            |
| AXLES             | 2 × 3,500 lb          |
| BRAKES            | Electric              |
| TIRES             | ST-205/75R14 6 ply    |
| WEIGHT WHEN EMPTY | 2,000 lb              |
| LOAD CAPACITY     | 5,500 lb              |
| TRAILER LENGTH    | 244 inches            |
| TRAILER WIDTH     | 102 inches            |
| FLOOR             | 2 × 8 spruce planks   |
| RAMP CAPACITY     | 10,000 lb             |
| FINISH            | Hot dipped galvanized |