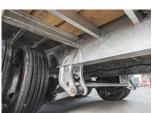

## STANDARD FEATURES

- Galvanized axles
- Heat shrink connectors
- Toolbox between gooseneck H-beam
- Cold-weather harness
- Fifthweel or ball coupler
- Slipper spring suspension
- 12"@22 lb H-beam main frame

- 3" C-channels cross member on 12" C/C
- Stabilizer legs
- 2 x 12 000 lb drop leg jack
- Side pocket with rail
- Side D-rings on +/- 48" C/C
- 5 feet beavertail drop
- LED lights

- 37" ground clearance
- Radial tires on galvanized rims
- Loading light
- Back-up light
- Footstep on front

## **SPECIFICATIONS**

| USABLE WIDTH      | 97 ½ inches                         |
|-------------------|-------------------------------------|
| USABLE LENGTH     | 451 ½ inches                        |
| AXLES             | 2 x 15,000 lb                       |
| BRAKES            | Electric                            |
| TIRES             | ST-215-75R17.5 – 16 ply dual wheel  |
| WEIGHT WHEN EMPTY | 9,250 lb                            |
| LOAD CAPACITY     | 25,938 lb                           |
| TRAILER LENGTH    | 561 inches                          |
| TRAILER WIDTH     | 102 inches                          |
| DECKING           | 2" x 8" spruce planks               |
| RAMPS             | 40" spring assisted flip-over ramps |
| FINISH            | Hot dipped galvanized               |