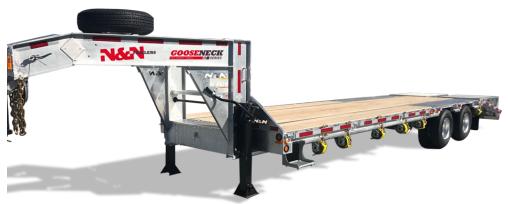

## MODEL DOG-325 30K

## THE N&N ADVANTAGE

Tough and versatile, N&N Gooseneck Series flatbed trailers benefit from standard and optional features that allow you to safely haul excavating equipment, farm machinery and lifting platforms as well as palleted goods.

## STANDARD FEATURES

- Galvanized axles
- Heat shrink connectors
- Toolbox between gooseneck H-beam
- Cold-weather harness
- Fifthweel or ball coupler
- Slipper spring suspension
- 12"@22 lb H-beam main frame

- 3" C-channels cross member on 12" C/C
- Stabilizer legs
- 2 x 12 000 lb drop leg jack
- Side pocket with rail
- Side D-rings on +/- 48" C/C
- 5 feet beavertail drop
- LED lights

- 37" ground clearance
- Radial tires on galvanized rims
- Loading light
- Back-up light
- Footstep on front

## **SPECIFICATIONS**

| USABLE WIDTH      | 97 ½ inches                         |
|-------------------|-------------------------------------|
| USABLE LENGTH     | 451 ½ inches                        |
| AXLES             | 2 x 15,000 lb                       |
| BRAKES            | Electric                            |
| TIRES             | ST-215-75R17.5 – 16 ply dual wheel  |
| WEIGHT WHEN EMPTY | 9,250 lb                            |
| LOAD CAPACITY     | 25,938 lb                           |
| TRAILER LENGTH    | 561 inches                          |
| TRAILER WIDTH     | 102 inches                          |
| DECKING           | 2" x 8" spruce planks               |
| RAMPS             | 40" spring assisted flip-over ramps |
| FINISH            | Hot dipped galvanized               |