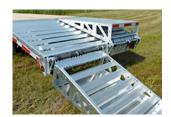

- 3" C-channels cross member on 12" C/C
- Stabilizer legs
- 2 x 12 000 lb drop leg jack
- Side pocket with rail
- Side D-rings on +/- 48" C/C
- 5 feet beavertail drop
- LED lights

- 37" ground clearance
- Radial tires on galvanized rims
- Loading light
- Back-up light
- Footstep on front

## **SPECIFICATIONS**

| USABLE WIDTH      | 97 ½ inches                         |
|-------------------|-------------------------------------|
| USABLE LENGTH     | 451 ½ inches                        |
| AXLES             | 2 x 15,000 lb                       |
| BRAKES            | Electric                            |
| TIRES             | ST-215-75R17.5 – 16 ply dual wheel  |
| WEIGHT WHEN EMPTY | 9,250 lb                            |
| LOAD CAPACITY     | 25,938 lb                           |
| TRAILER LENGTH    | 561 inches                          |
| TRAILER WIDTH     | 102 inches                          |
| DECKING           | 2" x 8" spruce planks               |
| RAMPS             | 40" spring assisted flip-over ramps |
| FINISH            | Hot dipped galvanized               |