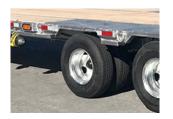

## STANDARD FEATURES

- Galvanized axles
- Heat shrink connectors
- Toolbox between gooseneck H-beam
- Cold-weather harness
- Fifthweel or ball coupler
- Slipper spring suspension
- 12"@22 lb H-beam main frame

- 3" C-channels cross member on 12" C/C
- Stabilizer legs
- 2 x 12 000 lb drop leg jack
- Side pocket with rail
- Side D-rings on +/- 48" C/C
- 5 feet beavertail drop
- LED lights

- 37" ground clearance
- Radial tires on galvanized rims
- Loading light
- Back-up light
- Footstep on front

## **SPECIFICATIONS**

| USABLE WIDTH      | 97 ½ inches                         |
|-------------------|-------------------------------------|
| USABLE LENGTH     | 451 ½ inches                        |
| AXLES             | 2 x 15,000 lb                       |
| BRAKES            | Electric                            |
| TIRES             | ST-215-75R17.5 – 16 ply dual wheel  |
| WEIGHT WHEN EMPTY | 9,250 lb                            |
| LOAD CAPACITY     | 25,938 lb                           |
| TRAILER LENGTH    | 561 inches                          |
| TRAILER WIDTH     | 102 inches                          |
| DECKING           | 2" x 8" spruce planks               |
| RAMPS             | 40" spring assisted flip-over ramps |
| FINISH            | Hot dipped galvanized               |