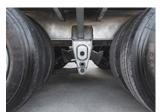

## STANDARD FEATURES

- Galvanized axles
- Heat shrink connectors
- Toolbox between gooseneck H-beam
- Cold-weather harness
- Fifthweel or ball coupler
- Slipper spring suspension
- 12"@22 lb H-beam main frame

- 3" C-channels cross member on 12" C/C
- Stabilizer legs
- 2 x 12 000 lb drop leg jack
- Side pocket with rail
- Side D-rings on +/- 48" C/C
- 5 feet beavertail drop
- LED lights

- 37" ground clearance
- Radial tires on galvanized rims
- Loading light
- Back-up light
- Footstep on front