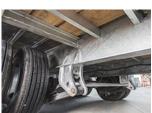

## STANDARD FEATURES

- Galvanized axles
- Heat shrink connectors
- Toolbox between gooseneck H-beam
- Cold-weather harness
- Fifthweel or ball coupler
- Slipper spring suspension
- 12"@22 lb H-beam main frame

- 3" C-channels cross member on 12" C/C
- Stabilizer legs
- 2 x 12 000 lb drop leg jack
- Side pocket with rail
- Side D-rings on +/- 48" C/C
- 5 feet beavertail drop
- LED lights

- 37" ground clearance
- Radial tires on galvanized rims
- Loading light
- Back-up light
- Footstep on front

## **SPECIFICATIONS**

| USABLE WIDTH      | 97 ½ inches                         |
|-------------------|-------------------------------------|
| USABLE LENGTH     | 391 ½ inches                        |
| AXLES             | 2 x 15,000 lb                       |
| BRAKES            | Electric                            |
| TIRES             | ST-215-75R17.5 – 16 ply dual wheel  |
| WEIGHT WHEN EMPTY | 8,000 lb                            |
| LOAD CAPACITY     | 27,500 lb                           |
| TRAILER LENGTH    | 501 inches                          |
| TRAILER WIDTH     | 102 inches                          |
| DECKING           | 2" x 8" spruce planks               |
| RAMPS             | 40" spring assisted flip-over ramps |
| FINISH            | Hot dipped galvanized               |