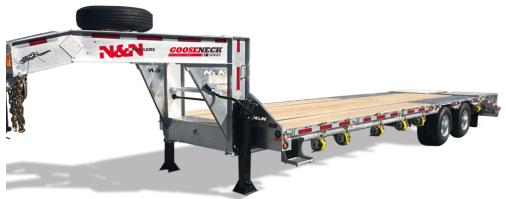

## MODEL DOG-275 30K

## THE N&N ADVANTAGE

Tough and versatile, N&N Gooseneck Series flatbed trailers benefit from standard and optional features that allow you to safely haul excavating equipment, farm machinery and lifting platforms as well as palleted goods.

## STANDARD FEATURES

- Galvanized axles
- Heat shrink connectors
- Toolbox between gooseneck H-beam
- Cold-weather harness
- Fifthweel or ball coupler
- Slipper spring suspension
- 12"@22 lb H-beam main frame

- 3" C-channels cross member on 12" C/C
- Stabilizer legs
- 2 x 12 000 lb drop leg jack
- Side pocket with rail
- Side D-rings on +/- 48" C/C
- 5 feet beavertail drop
- LED lights

- 37" ground clearance
- Radial tires on galvanized rims
- Loading light
- Back-up light
- Footstep on front