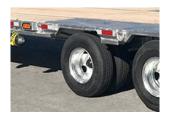

## STANDARD FEATURES

- Galvanized axles
- Heat shrink connectors
- Toolbox between gooseneck H-beam
- Cold-weather harness
- Fifthweel or ball coupler
- Slipper spring suspension
- 12"@22 lb H-beam main frame

- 3" C-channels cross member on 12" C/C
- Stabilizer legs
- 2 x 12 000 lb drop leg jack
- Side pocket with rail
- Side D-rings on +/- 48" C/C
- 5 feet beavertail drop
- LED lights

- 37" ground clearance
- Radial tires on galvanized rims
- Loading light
- Back-up light
- Footstep on front

## **SPECIFICATIONS**

| USABLE WIDTH      | 97 ½ inches                         |
|-------------------|-------------------------------------|
| USABLE LENGTH     | 391 ½ inches                        |
| AXLES             | 2 x 15,000 lb                       |
| BRAKES            | Electric                            |
| TIRES             | ST-215-75R17.5 – 16 ply dual wheel  |
| WEIGHT WHEN EMPTY | 8,000 lb                            |
| LOAD CAPACITY     | 27,500 lb                           |
| TRAILER LENGTH    | 501 inches                          |
| TRAILER WIDTH     | 102 inches                          |
| DECKING           | 2" x 8" spruce planks               |
| RAMPS             | 40" spring assisted flip-over ramps |
| FINISH            | Hot dipped galvanized               |