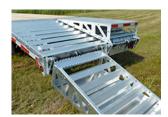

- 3" C-channels cross member on 12" C/C
- Stabilizer legs
- 2 x 12 000 lb drop leg jack
- Side pocket with rail
- Side D-rings on +/- 48" C/C
- 5 feet beavertail drop
- LED lights

- 37" ground clearance
- Radial tires on galvanized rims
- Loading light
- Back-up light
- Footstep on front

## **SPECIFICATIONS**

| USABLE WIDTH      | 97 ½ inches                         |
|-------------------|-------------------------------------|
| USABLE LENGTH     | 391 ½ inches                        |
| AXLES             | 2 x 15,000 lb                       |
| BRAKES            | Electric                            |
| TIRES             | ST-215-75R17.5 – 16 ply dual wheel  |
| WEIGHT WHEN EMPTY | 8,000 lb                            |
| LOAD CAPACITY     | 27,500 lb                           |
| TRAILER LENGTH    | 501 inches                          |
| TRAILER WIDTH     | 102 inches                          |
| DECKING           | 2" x 8" spruce planks               |
| RAMPS             | 40" spring assisted flip-over ramps |
| FINISH            | Hot dipped galvanized               |