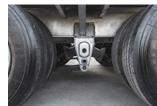

## STANDARD FEATURES

- Galvanized axles
- Heat shrink connectors
- Toolbox between gooseneck H-beam
- Cold-weather harness
- Fifthweel or ball coupler
- Slipper spring suspension
- 12"@22 lb H-beam main frame

- 3" C-channels cross member on 12" C/C
- Stabilizer legs
- 2 x 12 000 lb drop leg jack
- Side pocket with rail
- Side D-rings on +/- 48" C/C
- 5 feet beavertail drop
- LED lights

- 37" ground clearance
- Radial tires on galvanized rims
- Loading light
- Back-up light
- Footstep on front