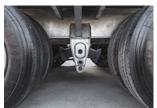

## STANDARD FEATURES

- Galvanized axles
- Heat shrink connectors
- Toolbox between gooseneck H-beam
- Cold-weather harness
- Fifthweel or ball coupler
- Slipper spring suspension
- 12"@22 lb H-beam main frame

- 3" C-channels cross member on 12" C/C
- Stabilizer legs
- 2 x 12 000 lb drop leg jack
- Side pocket with rail
- Side D-rings on +/- 48" C/C
- 5 feet beavertail drop
- LED lights

- 37" ground clearance
- Radial tires on galvanized rims
- Loading light
- Back-up light
- Footstep on front

## **SPECIFICATIONS**

| USABLE WIDTH      | 97 ½ inches                         |
|-------------------|-------------------------------------|
| USABLE LENGTH     | 367 ½ inches                        |
| AXLES             | 2 x 15,000 lb                       |
| BRAKES            | Electric                            |
| TIRES             | ST-215-75R17.5 – 16 ply dual wheel  |
| WEIGHT WHEN EMPTY | 7,500 lb                            |
| LOAD CAPACITY     | 28,125 lb                           |
| TRAILER LENGTH    | 477 inches                          |
| TRAILER WIDTH     | 102 inches                          |
| DECKING           | 2" x 8" spruce planks               |
| RAMPS             | 40" Spring assisted flip-over ramps |
| FINISH            | Hot dipped galvanized               |