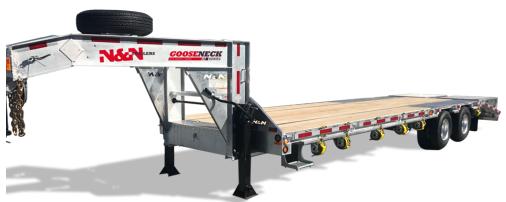

## MODEL DOG-255 30K

## THE N&N ADVANTAGE

Tough and versatile, N&N Gooseneck Series flatbed trailers benefit from standard and optional features that allow you to safely haul excavating equipment, farm machinery and lifting platforms as well as palleted goods.

## STANDARD FEATURES

- Galvanized axles
- Heat shrink connectors
- Toolbox between gooseneck H-beam
- Cold-weather harness
- Fifthweel or ball coupler
- Slipper spring suspension
- 12"@22 lb H-beam main frame

- 3" C-channels cross member on 12" C/C
- Stabilizer legs
- 2 x 12 000 lb drop leg jack
- Side pocket with rail
- Side D-rings on +/- 48" C/C
- 5 feet beavertail drop
- LED lights

- 37" ground clearance
- Radial tires on galvanized rims
- Loading light
- Back-up light
- Footstep on front

## **SPECIFICATIONS**

| USABLE WIDTH      | 97 ½ inches                         |
|-------------------|-------------------------------------|
| USABLE LENGTH     | 367 ½ inches                        |
| AXLES             | 2 x 15,000 lb                       |
| BRAKES            | Electric                            |
| TIRES             | ST-215-75R17.5 – 16 ply dual wheel  |
| WEIGHT WHEN EMPTY | 7,500 lb                            |
| LOAD CAPACITY     | 28,125 lb                           |
| TRAILER LENGTH    | 477 inches                          |
| TRAILER WIDTH     | 102 inches                          |
| DECKING           | 2" x 8" spruce planks               |
| RAMPS             | 40" Spring assisted flip-over ramps |
| FINISH            | Hot dipped galvanized               |