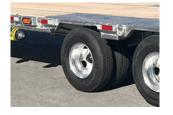

## STANDARD FEATURES

- Galvanized axles
- Heat shrink connectors
- Toolbox between gooseneck H-beam
- Cold-weather harness
- Fifthweel or ball coupler
- Slipper spring suspension
- 12"@22 lb H-beam main frame

## **SPECIFICATIONS**

| USABLE WIDTH      | 97 ½ inches                         |
|-------------------|-------------------------------------|
| USABLE LENGTH     | 367 ½ inches                        |
| AXLES             | 2 x 15,000 lb                       |
| BRAKES            | Electric                            |
| TIRES             | ST-215-75R17.5 – 16 ply dual wheel  |
| WEIGHT WHEN EMPTY | 7,500 lb                            |
| LOAD CAPACITY     | 28,125 lb                           |
| TRAILER LENGTH    | 477 inches                          |
| TRAILER WIDTH     | 102 inches                          |
| DECKING           | 2" x 8" spruce planks               |
| RAMPS             | 40" Spring assisted flip-over ramps |
| FINISH            | Hot dipped galvanized               |