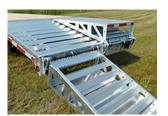

- 3" C-channels cross member on 12" C/C
- Stabilizer legs
- 2 x 12 000 lb drop leg jack
- Side pocket with rail
- Side D-rings on +/- 48" C/C
- 5 feet beavertail drop
- LED lights

- 37" ground clearance
- Radial tires on galvanized rims
- Loading light
- Back-up light
- Footstep on front