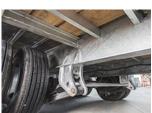

## STANDARD FEATURES

- Galvanized axles
- Heat shrink connectors
- Toolbox between gooseneck H-beam
- Cold-weather harness
- Fifthweel or ball coupler
- Slipper spring suspension
- 12"@22 lb H-beam main frame

## **SPECIFICATIONS**

| USABLE WIDTH      | 97 ½ inches                         |
|-------------------|-------------------------------------|
| USABLE LENGTH     | 367 ½ inches                        |
| AXLES             | 2 x 15,000 lb                       |
| BRAKES            | Electric                            |
| TIRES             | ST-215-75R17.5 – 16 ply dual wheel  |
| WEIGHT WHEN EMPTY | 7,500 lb                            |
| LOAD CAPACITY     | 28,125 lb                           |
| TRAILER LENGTH    | 477 inches                          |
| TRAILER WIDTH     | 102 inches                          |
| DECKING           | 2" x 8" spruce planks               |
| RAMPS             | 40" Spring assisted flip-over ramps |
| FINISH            | Hot dipped galvanized               |