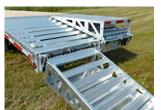

- 3" C-channels cross member on 12" C/C
- Stabilizer legs
- 2 x 12 000 lb drop leg jack
- Side pocket with rail
- Side D-rings on +/- 48" C/C
- 5 feet beavertail drop
- LED lights

- 37" ground clearance
- Radial tires on galvanized rims
- Loading light
- Back-up light
- Footstep on front

## **SPECIFICATIONS**

| USABLE WIDTH      | 97 ½ inches                         |
|-------------------|-------------------------------------|
| USABLE LENGTH     | 331 ½ inches                        |
| AXLES             | 2 x 15,000 lb                       |
| BRAKES            | Electric                            |
| TIRES             | ST-215-75R17.5 – 16 ply dual wheel  |
| WEIGHT WHEN EMPTY | 6,750 lb                            |
| LOAD CAPACITY     | 29,063 lb                           |
| TRAILER LENGTH    | 441 inches                          |
| TRAILER WIDTH     | 102 inches                          |
| DECKING           | 2" x 8" spruce planks               |
| RAMPS             | 40" Spring assisted flip-over ramps |
| FINISH            | Hot dipped galvanized               |