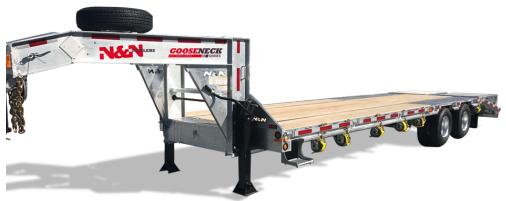

## MODEL DOG-225 30K

## THE N&N ADVANTAGE

Tough and versatile, N&N Gooseneck Series flatbed trailers benefit from standard and optional features that allow you to safely haul excavating equipment, farm machinery and lifting platforms as well as palleted goods.

## STANDARD FEATURES

- Galvanized axles
- Heat shrink connectors
- Toolbox between gooseneck H-beam
- Cold-weather harness
- Fifthweel or ball coupler
- Slipper spring suspension
- 12"@22 lb H-beam main frame

- 3" C-channels cross member on 12" C/C
- Stabilizer legs
- 2 x 12 000 lb drop leg jack
- Side pocket with rail
- Side D-rings on +/- 48" C/C
- 5 feet beavertail drop
- LED lights

- 37" ground clearance
- Radial tires on galvanized rims
- Loading light
- Back-up light
- Footstep on front