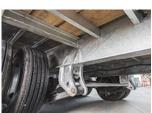

## STANDARD FEATURES

- Galvanized axles
- Heat shrink connectors
- Toolbox between gooseneck H-beam
- Cold-weather harness
- Fifthweel or ball coupler
- Slipper spring suspension
- 12"@22 lb H-beam main frame

## **SPECIFICATIONS**

| USABLE WIDTH      | 97 ½ inches                         |
|-------------------|-------------------------------------|
| USABLE LENGTH     | 331 ½ inches                        |
| AXLES             | 2 x 15,000 lb                       |
| BRAKES            | Electric                            |
| TIRES             | ST-215-75R17.5 – 16 ply dual wheel  |
| WEIGHT WHEN EMPTY | 6,750 lb                            |
| LOAD CAPACITY     | 29,063 lb                           |
| TRAILER LENGTH    | 441 inches                          |
| TRAILER WIDTH     | 102 inches                          |
| DECKING           | 2" x 8" spruce planks               |
| RAMPS             | 40" Spring assisted flip-over ramps |
| FINISH            | Hot dipped galvanized               |