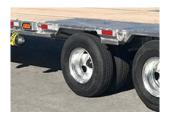

## STANDARD FEATURES

- Galvanized axles
- Heat shrink connectors
- Toolbox between gooseneck H-beam
- Cold-weather harness
- Fifthweel or ball coupler
- Slipper spring suspension
- 12"@22 lb H-beam main frame

- 3" C-channels cross member on 12" C/C
- Stabilizer legs
- 2 x 12 000 lb drop leg jack
- Side pocket with rail
- Side D-rings on +/- 48" C/C
- 5 feet beavertail drop
- LED lights

- 37" ground clearance
- Radial tires on galvanized rims
- Loading light
- Back-up light
- Footstep on front

## **SPECIFICATIONS**

| USABLE WIDTH      | 97 ½ inches                         |
|-------------------|-------------------------------------|
| USABLE LENGTH     | 331 ½ inches                        |
| AXLES             | 2 x 15,000 lb                       |
| BRAKES            | Electric                            |
| TIRES             | ST-215-75R17.5 – 16 ply dual wheel  |
| WEIGHT WHEN EMPTY | 6,750 lb                            |
| LOAD CAPACITY     | 29,063 lb                           |
| TRAILER LENGTH    | 441 inches                          |
| TRAILER WIDTH     | 102 inches                          |
| DECKING           | 2" x 8" spruce planks               |
| RAMPS             | 40" Spring assisted flip-over ramps |
| FINISH            | Hot dipped galvanized               |