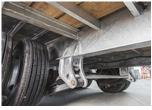

## **STANDARD FEATURES**

- Galvanized axles
- Heat shrink connectors
- Toolbox between gooseneck H-beam
- Cold-weather harness
- Fifthweel or ball coupler
- Slipper spring suspension
- 12"@19 lb H-beam main frame
- 3" C-channels cross member on 16" C/C
- Stabilizer legs
- 2 x 12 000 lb drop leg jack
- Side pocket with rail
- Side D-rings on +/- 48" C/C
- 5 feet beavertail drop
- LED lights

- 37" ground clearance
- Radial tires on galvanized rims
- Loading light
- Back-up light
- Footstep on front