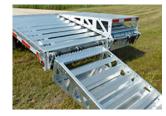

## **STANDARD FEATURES**

- Galvanized axles
- Heat shrink connectors
- Toolbox between gooseneck H-beam
- Cold-weather harness
- Fifthweel or ball coupler
- Slipper spring suspension
- 12"@19 lb H-beam main frame
- 3" C-channels cross member on 16" C/C
- Stabilizer legs
- 2 x 12 000 lb drop leg jack
- Side pocket with rail
- Side D-rings on +/- 48" C/C
- 5 feet beavertail drop
- LED lights