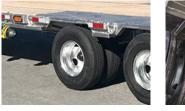

## **STANDARD FEATURES**

- Galvanized axles
- Heat shrink connectors
- Toolbox between gooseneck H-beam
- Cold-weather harness
- Fifthweel or ball coupler
- Slipper spring suspension
- 12"@19 lb H-beam main frame
- 3" C-channels cross member on 16" C/C
- Stabilizer legs
- 2 x 12 000 lb drop leg jack
- Side pocket with rail
- Side D-rings on +/- 48" C/C
- 5 feet beavertail drop
- LED lights

- 37" ground clearance
- Radial tires on galvanized rims
- Loading light
- Back-up light
- Footstep on front

## **SPECIFICATIONS**

| USABLE WIDTH      | 97 ½ inches                                                              |
|-------------------|--------------------------------------------------------------------------|
| USABLE LENGTH     | 331 ½ inches                                                             |
| AXLES             | 2 x 12,000 lb                                                            |
| BRAKES            | Electric                                                                 |
| TIRES             | ST-235/85R16 – 12 ply dual wheel<br>ST-245-70R17.5 – 16 ply single wheel |
| WEIGHT WHEN EMPTY | 6,750 lb                                                                 |
|                   | 21,563 lb                                                                |
| TRAILER LENGTH    | 441 inches                                                               |
| TRAILER WIDTH     | 102 inches                                                               |
| DECKING           | 2" x 8" spruce planks                                                    |
| RAMPS             | 40" Spring assisted flip-over ramps                                      |
| FINISH            | Hot dipped galvanized                                                    |