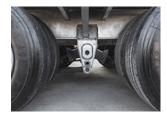

## **STANDARD FEATURES**

- Galvanized axles
- Heat shrink connectors
- Toolbox between gooseneck H-beam
- Cold-weather harness
- Fifthweel or ball coupler
- Slipper spring suspension
- 12"@19 lb H-beam main frame
- 3" C-channels cross member on 16" C/C
- Stabilizer legs
- 2 x 12 000 lb drop leg jack
- Side pocket with rail
- Side D-rings on +/- 48" C/C
- 5 feet beavertail drop
- LED lights