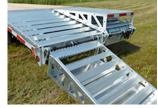

- 3" C-channels cross member on 12" C/C
- Stabilizer legs
- 2 x 12 000 lb drop leg jack
- Side pocket with rail
- Side D-rings on +/- 48" C/C
- 5 feet beavertail drop
- LED lights

- 37" ground clearance
- Radial tires on galvanized rims
- Loading light
  - Back-up light
- Footstep on front