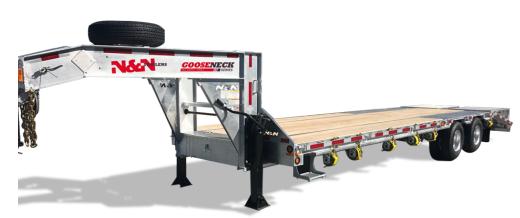

#### THE N&N ADVANTAGE

Tough and versatile, N&N Gooseneck Series flatbed trailers benefit from standard and optional features that allow you to safely haul excavating equipment, farm machinery and lifting platforms as well as palleted goods.

## **STANDARD FEATURES**

- Galvanized axles
- Heat shrink connectors
- Toolbox between gooseneck H-beam
- Cold-weather harness
- Fifthweel or ball coupler
- Slipper spring suspension
- 12"@22 lb H-beam main frame

- 3" C-channels cross member on 12" C/C
- Stabilizer legs
- 2 x 12 000 lb drop leg jack
- Side pocket with rail
- Side D-rings on +/- 48" C/C
- 5 feet beavertail drop
- LED lights

- 37" ground clearance
- Radial tires on galvanized rims
- Loading light
  - Back-up light
- Footstep on front

## **SPECIFICATIONS**

| USABLE WIDTH      | 97 ½ inches                         |
|-------------------|-------------------------------------|
| USABLE LENGTH     | 307 ½ inches                        |
| AXLES             | 2 x 15,000 lb                       |
| BRAKES            | Electric                            |
| TIRES             | ST-215-75R17.5 – 16 ply dual wheel  |
| WEIGHT WHEN EMPTY | 6,250 lb                            |
|                   | 29,688 lb                           |
| TRAILER LENGTH    | 417 inches                          |
| TRAILER WIDTH     | 102 inches                          |
| DECKING           | 2" x 8" spruce planks               |
| RAMPS             | 40" spring assisted flip-over ramps |
| FINISH            | Hot dipped galvanized               |