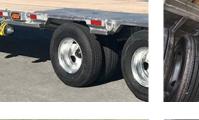

## **SPECIFICATIONS**

| USABLE WIDTH      | 97 ½ inches                         |
|-------------------|-------------------------------------|
| USABLE LENGTH     | 307 ½ inches                        |
| AXLES             | 2 x 15,000 lb                       |
| BRAKES            | Electric                            |
| TIRES             | ST-215-75R17.5 – 16 ply dual wheel  |
| WEIGHT WHEN EMPTY | 6,250 lb                            |
|                   | 29,688 lb                           |
| TRAILER LENGTH    | 417 inches                          |
| TRAILER WIDTH     | 102 inches                          |
| DECKING           | 2" x 8" spruce planks               |
| RAMPS             | 40" spring assisted flip-over ramps |
| FINISH            | Hot dipped galvanized               |