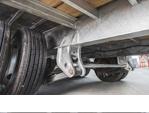

## **STANDARD FEATURES**

- Galvanized axles
- Heat shrink connectors
- Toolbox between gooseneck H-beam
- Cold-weather harness
- Fifthweel or ball coupler
- Slipper spring suspension
- 12"@22 lb H-beam main frame

- 3" C-channels cross member on 12" C/C
- Stabilizer legs
- 2 x 12 000 lb drop leg jack
- Side pocket with rail
- Side D-rings on +/- 48" C/C
- 5 feet beavertail drop
- LED lights

- 37" ground clearance
- Radial tires on galvanized rims
- Loading light
  - Back-up light
- Footstep on front