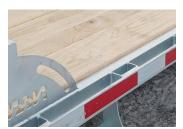

## **SPECIFICATIONS**

| USABLE WIDTH      | 97 ½ inches                              |
|-------------------|------------------------------------------|
| USABLE LENGTH     | 192 inches                               |
| AXLES             | 2 x 3,500 lb                             |
| BRAKES            | Electric                                 |
| TIRES             | ST-205/75R14 – 6 ply                     |
| WEIGHT WHEN EMPTY | 3,300 lb                                 |
| LOAD CAPACITY     | 4,070 lb                                 |
| TRAILER LENGTH    | 244 inches                               |
| TRAILER WIDTH     | 102 inches                               |
| DECKING           | 2" x 8" spruce planks                    |
| RAMPS (OPTIONAL)  | 90" underframe ramps, 5,000 lb capacity. |
| FINISH            | Hot dipped galvanized                    |