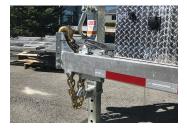

## STANDARD FEATURES

- Galvanized axles
- Heat shrink connectors
- Cold-weather harness
- 5 position adjustable coupler
- Slipper spring suspension

- 8"@15 lb H-beam main frame
- 3" C-channels cross member on 16" C/C
- 2 x 12 000 lb drop leg jack
- Side pocket with rail
- LED lights