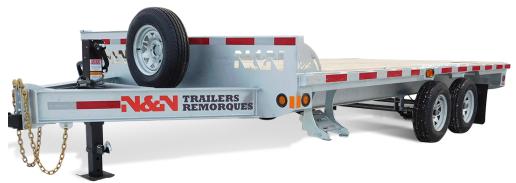

## THE N&N ADVANTAGE

N&N Bumper Series flatbed trailers are designed for transporting large loads of palleted goods. Redesigned in 2018, the series offers great features that make loading and unloading safe and easy.

## STANDARD FEATURES

- Galvanized axles
- Heat shrink connectors
- Cold-weather harness
- 5 position adjustable coupler
- Slipper spring suspension

- 8"@15 lb H-beam main frame
- 3" C-channels cross member on 16" C/C
- 2 x 12 000 lb drop leg jack
- Side pocket with rail
- LED lights

- 36" ground clearance
- Radial tires on galvanized rims
- Back-up light
- Step plate on front

## **SPECIFICATIONS**

| USABLE WIDTH      | 97 ½ inches                              |
|-------------------|------------------------------------------|
| USABLE LENGTH     | 192 inches                               |
| AXLES             | 2 x 3,500 lb                             |
| BRAKES            | Electric                                 |
| TIRES             | ST-205/75R14 – 6 ply                     |
| WEIGHT WHEN EMPTY | 3,300 lb                                 |
| LOAD CAPACITY     | 4,070 lb                                 |
| TRAILER LENGTH    | 244 inches                               |
| TRAILER WIDTH     | 102 inches                               |
| DECKING           | 2" x 8" spruce planks                    |
| RAMPS (OPTIONAL)  | 90" underframe ramps, 5,000 lb capacity. |
| FINISH            | Hot dipped galvanized                    |