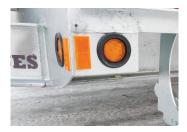

## STANDARD FEATURES

- Galvanized axles
- Heat shrink connectors
- Cold-weather harness
- 5 position adjustable coupler
- Slipper spring suspension

- 8"@15 lb H-beam main frame
- 3" C-channels cross member on 16" C/C
- 2 x 12 000 lb drop leg jack
- Side pocket with rail
- LED lights