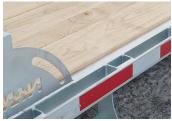

## **SPECIFICATIONS**

| USABLE WIDTH      | 97 ½ inches                              |
|-------------------|------------------------------------------|
| USABLE LENGTH     | 192 inches                               |
| AXLES             | 2 x 5,200 lb                             |
| BRAKES            | Electric                                 |
| TIRES             | ST-225/75R15 – 8 ply                     |
| WEIGHT WHEN EMPTY | 3,300 lb                                 |
|                   | 7,150 lb                                 |
| TRAILER LENGTH    | 244 inches                               |
| TRAILER WIDTH     | 102 inches                               |
| DECKING           | 2" x 8" spruce planks                    |
| RAMPS (OPTIONAL)  | 90" underframe ramps, 5,000 lb capacity. |
| FINISH            | Hot dipped galvanized                    |