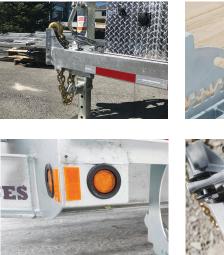

## STANDARD FEATURES

- Galvanized axles
- Heat shrink connectors
- Cold-weather harness
- 5 position adjustable coupler
- Slipper spring suspension

- 8"@15 lb H-beam main frame
- 3" C-channels cross member on 16" C/C
- 2 x 12 000 lb drop leg jack
- Side pocket with rail
- LED lights

- 36" ground clearance
- Radial tires on galvanized rims
- Back-up light
- Step plate on front