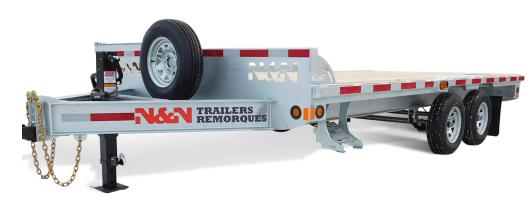

## **THE N&N ADVANTAGE**

N&N Bumper Series flatbed trailers are designed for transporting large loads of palleted goods. Redesigned in 2018, the series offers great features that make loading and unloading safe and easy.

## STANDARD FEATURES

- Galvanized axles
- Heat shrink connectors
- Cold-weather harness
- 5 position adjustable coupler
- Slipper spring suspension

- 8"@15 lb H-beam main frame
- 3" C-channels cross member on 16" C/C
- 2 x 12 000 lb drop leg jack
- Side pocket with rail
- LED lights

- 36" ground clearance
- Radial tires on galvanized rims
- Back-up light
- Step plate on front

## **SPECIFICATIONS**

| USABLE WIDTH      | 97 ½ inches                              |
|-------------------|------------------------------------------|
| USABLE LENGTH     | 192 inches                               |
| AXLES             | 2 x 5,200 lb                             |
| BRAKES            | Electric                                 |
| TIRES             | ST-225/75R15 – 8 ply                     |
| WEIGHT WHEN EMPTY | 3,300 lb                                 |
|                   | 7,150 lb                                 |
| TRAILER LENGTH    | 244 inches                               |
| TRAILER WIDTH     | 102 inches                               |
| DECKING           | 2" x 8" spruce planks                    |
| RAMPS (OPTIONAL)  | 90" underframe ramps, 5,000 lb capacity. |
| FINISH            | Hot dipped galvanized                    |