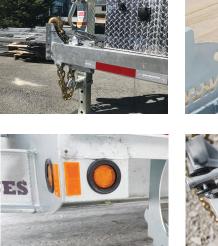

## STANDARD FEATURES

- Galvanized axles
- Heat shrink connectors
- Cold-weather harness
- 5 position adjustable coupler
- Slipper spring suspension

- 8"@15 lb H-beam main frame
- 3" C-channels cross member on 16" C/C
- 2 x 12 000 lb drop leg jack
- Side pocket with rail
- LED lights

- 36" ground clearance
- Radial tires on galvanized rims
- Back-up light
- Step plate on front