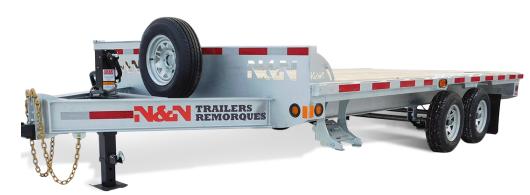

## MODEL DO-14 **7K**

## **THE N&N ADVANTAGE**

N&N Bumper Series flatbed trailers are designed for transporting large loads of palleted goods. Redesigned in 2018, the series offers great features that make loading and unloading sfe and easy.

## STANDARD FEATURES

- Galvanized axles
- Heat shrink connectors
- Cold-weather harness
- 5 position adjustable coupler
- Slipper spring suspension

- 8"@15 lb H-beam main frame
- 3" C-channels cross member on 16" C/C
- 2 x 12 000 lb drop leg jack
- Side pocket with rail
- LED lights

- 36" ground clearance
- Radial tires on galvanized rims
- Back-up light
- Step plate on front

## **SPECIFICATIONS**

| USABLE WIDTH      | 97 ½ inches                  |
|-------------------|------------------------------|
| USABLE LENGTH     | 168 inches                   |
| AXLES             | 2 x 3,500 lb                 |
| BRAKES            | Electric                     |
| TIRES             | ST-205/75R14 – 6 ply         |
| WEIGHT WHEN EMPTY | 3,100 lb                     |
|                   | 4,290 lb                     |
| TRAILER LENGTH    | 220 inches                   |
| TRAILER WIDTH     | 102 inches                   |
| DECKING           | 2" x 8" spruce planks        |
| RAMPS (OPTIONAL)  | 90" ramps, 5,000 lb capacity |
| FINISH            | Hot dipped galvanized        |