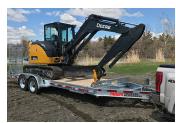

## THE N&N ADVANTAGE

With their numerous standard and optional features, Car Hauler HD Series equipment transport trailers easily meet your needs when it comes to hauling small vehicles. And they do it while ensuring your safety and the safety of your precious cargo.

## STANDARD FEATURES

- 8 D-rings standard
- Winch plate standard
- 8" H-beam frame @ 15 lb/ft
- Ramps with support legs
- Cross members on 16" C/C

- Hemlock floor std
- Stand up ramps only
- Ramps with expanded metal
- LED lights
- Slipper spring type
- 24" beavertail standard