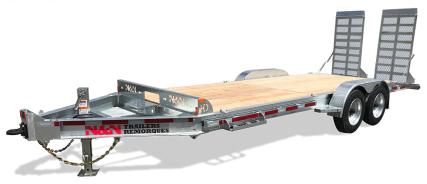

## STANDARD FEATURES

- 8 D-rings standard
- Winch plate standard
- 8" H-beam frame @ 15 lb/ft
- Ramps with support legs
- Cross members on 16" C/C

- Hemlock floor std
- Stand up ramps only
- Ramps with expanded metal
- LED lights
- Slipper spring type
- 24" beavertail standard

- 82" width in between fenders
- 12K zinc plated drop leg jack
- Stake pockets and flat rail standard
- Deck height 28"

## **SPECIFICATIONS**

| USABLE WIDTH      | 82 inches             |
|-------------------|-----------------------|
| USABLE LENGTH     | 288 inches            |
| AXLES             | 2 × 8,000 lb          |
| BRAKES            | Electric              |
| TIRES             | 215/75R15 8 ply       |
| WEIGHT WHEN EMPTY | 5,055 lb              |
| LOAD CAPACITY     | 12,545 lb             |
| TRAILER LENGTH    | 379 inches            |
| TRAILER WIDTH     | 102 inches            |
| FLOOR             | 2 × 8 spruce planks   |
| RAMP CAPACITY     | 10,000 lb             |
| FINISH            | Hot dipped galvanized |