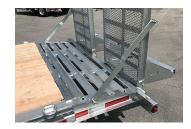

## STANDARD FEATURES

- 8 D-rings standard
- Winch plate standard
- 8" H-beam frame @ 15 lb/ft
- Ramps with support legs
- Cross members on 16" C/C

- Hemlock floor std
- Stand up ramps only
- Ramps with expanded metal
- LED lights
- Slipper spring type
- 24" beavertail standard