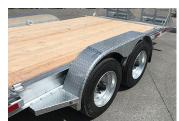

## MODEL CHHD24G, 16K

## STANDARD FEATURES

- 8 D-rings standard
- Winch plate standard
- 8" H-beam frame @ 15 lb/ft
- Ramps with support legs
- Cross members on 16" C/C

- Hemlock floor std
- Stand up ramps only
- Ramps with expanded metal
- LED lights
- Slipper spring type
- 24" beavertail standard

- 82" width in between fenders
- 12K zinc plated drop leg jack
- Stake pockets and flat rail standard
- Deck height 28"

## **SPECIFICATIONS**

| USABLE WIDTH      | 82 inches             |
|-------------------|-----------------------|
| USABLE LENGTH     | 288 inches            |
| AXLES             | 2 × 8,000 lb          |
| BRAKES            | Electric              |
| TIRES             | 215/75R15 8 ply       |
| WEIGHT WHEN EMPTY | 5,055 lb              |
| LOAD CAPACITY     | 12,545 lb             |
| TRAILER LENGTH    | 379 inches            |
| TRAILER WIDTH     | 102 inches            |
| FLOOR             | 2 × 8 spruce planks   |
| RAMP CAPACITY     | 10,000 lb             |
| FINISH            | Hot dipped galvanized |