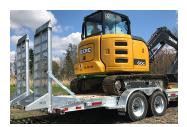

## THE N&N ADVANTAGE

With their numerous standard and optional features, Car Hauler HD Series equipment transport trailers easily meet your needs when it comes to hauling small vehicles. And they do it while ensuring your safety and the safety of your precious cargo.

## STANDARD FEATURES

- 8 D-rings standard
- Winch plate standard
- 8" H-beam frame @ 15 lb/ft
- Ramps with support legs
- Cross members on 16" C/C

- Hemlock floor std
- Stand up ramps only
- Ramps with expanded metal
- LED lights
- Slipper spring type
- 24" beavertail standard